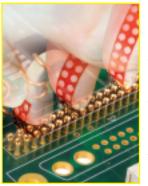

## Environmentally Friendly... And YES, it's that flexible!

High temperature Peel-A-Way Removable Terminal Carriers save time and money by replacing hand loading operations, and by making solder inspection faster and easier. Available in standard designs, and easily customized with multiple terminal types and unique footprints, low profile Peel-A-Way carriers maintain accurate spacing. Peel-A-Way terminal carriers can be easily removed or left in place for added stability.