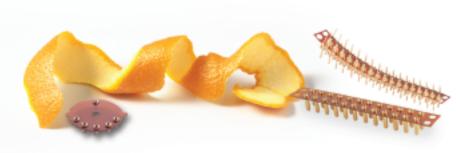

## Environmentally Friendly... And YES, it's that flexible!

High temperature Peel-A-Way Removable Terminal Carriers save time and money by replacing hand loading operations, and by making solder inspection faster and easier. Available in standard designs, and easily customized with multiple terminal types and unique footprints, low profile Peel-A-Way carriers maintain accurate spacing. Peel-A-Way terminal carriers can be easily removed or left in place for added stability.