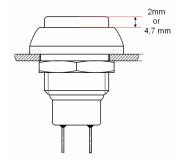

## **News Alert**

n°4 - June 11th, 2007

Now available: IP with a flat plunger

(as in the drawing opposite)

The I range of pushbuttons keeps expanding. A new configuration has recently been added: models with a flat plunger.

## Advantages:

- new aesthetics
- can accept markings

To order, please build a reference as follows:

This model is available for round bezel, non-illuminated

products in 2 plunger heights: 2 mm (standard) and 4,7 mm