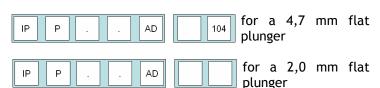

## Advantages:

- new aesthetics
- can accept markings

To order, please build a reference as follows:

This model is available for round bezel, non-illuminated

products in 2 plunger heights: 2 mm (standard) and 4,7 mm

The dimension of the printed symbol is 10 mm maximum.

This new version will be in the next edition of APEM Big Blue English Catalogue. For low depth installations, IB and IS series are also available with this flat plunger. On request.