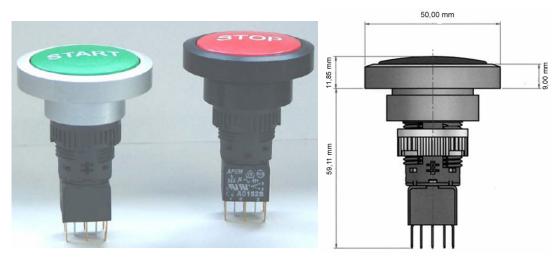

## **News Alert**

Now available: A9 series, a large mushroom head pushbutton switch

APEM UK introduces a new pushbutton with the biggest actuator of the APEM range. This product integrates an up-to-date design with smooth curves. The actuator has a diameter of 40 mm and mounts into a panel cut-out of 30 mm.

The operator is available in illuminated and non-illuminated versions, sealed up to IP65. The switch block is available in 1,2,3 or 4 poles with a latching or a momentary function.

Many colors can be chosen for the screen and for the illumination. APEM UK also offers Screen Engraving on request.