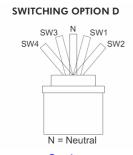

**Option** « Progressive switching »

The 8000 series utilises high quality microswitches and provide a range of possible outputs, including the option of progressive switching on a single axis for dual speed control.

As shown opposite, one switch will actuate after 50% of travel, with a further switch at the end of travel, in either direction.

a robust case

Another available standard switching option is double pole switching. Two switches will actuate as the joystick moves to either end of its axis. Both switches trigger normally together

in any given position. For centre detection purposes, an option is also available, with a further microswitch actuating when the joystick is at centre.

Like the 9000 series, the 8000 Series joysticks may also be specified with guided feel.