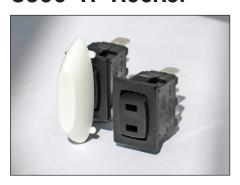

### 8600 'H' Rocker

- Latest addition to 8600 Series
- Miniature push button
- > Slotted rocker for use with 'glamour' buttons
- Ratings up to 16A, 250Vac
- ▶ 8600 and 8620 switches
- ON-OFF and ON-OFF-ON versions