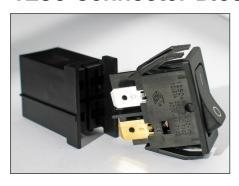

### 1250 Connector Block

- ▶ Connector for 1250 switches
- Orientation feature
- ▶ 6.3mm tag termination
- Reduces assembly time