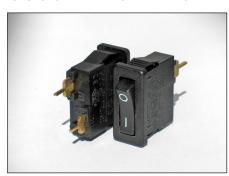

## 8800 'X' Terminal

- Latest addition to 8800 Series
- PCB termination
- Ultra thin rocker switch
- Ratings up to 15A, 250Vac
- Single and twin gang