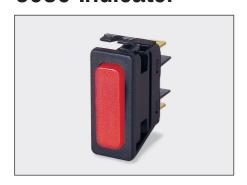

## 6030 Indicator

- ▶ 6030 indicator
- Matching indicator for 6000 series switches
- Neon indication
- Red, green, blue, amber, clear lens as standard
- > 30 x 11mm panel cut-out