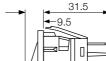

## 6100 SP Waterproof Rocker Switches 16A 250Vac

- ▶ IP67 Panel seal
- Supplied complete with gasket
- Single pole
- Ratings up to 20A, 277Vac
- Positive switch action
- Distinctive styling
- Illuminated & nonilluminated
- **▶** LED Illumination
- Matching indicator
- Bezel size: 37 x 19mm

16(6)A 250Vac T125, 10A 400Vac T125 20A 277Vac, 250Vac 11/2hp, 125Vac 1hp

RoHS

**RoHS** compliant

3mm contact gap with Positive Break switching. Call factory for IP details. Technical data on pages 4 & 5 (switches), 66 (indicators).