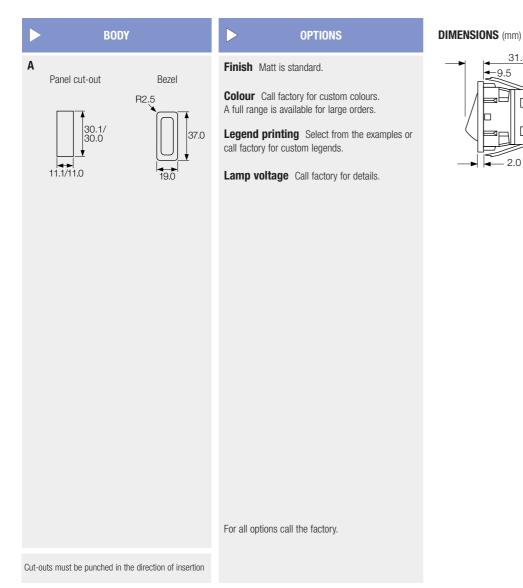

Tel.: (+34) 902 450 160 Fax: (+34) 902 433 088 info@ermec.com www.ermec.com

ERMEC, S.L. MADRID C/ Sagasta, 8, 1ª planta E-28004 Madrid (Spain)

**PORTUGAL** portugal@ermec.com

2.0

**Panel thickness** Α 1.0 to 2.5mm