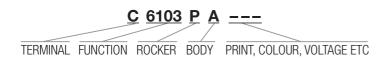

## 6100 SP Waterproof Rocker Switches 16A 250Vac

- ▶ IP67 Panel seal
- Supplied complete with gasket
- Single pole
- Ratings up to 20A, 277Vac
- Positive switch action
- Distinctive styling
- Illuminated & nonilluminated
- **▶** LED Illumination
- Matching indicator
- Bezel size: 37 x 19mm

16(6)A 250Vac T125, 10A 400Vac T125 20A 277Vac, 250Vac 11/2hp, 125Vac 1hp

RoHS

**RoHS** compliant

3mm contact gap with Positive Break switching. Call factory for IP details. Technical data on pages 4 & 5 (switches), 66 (indicators).