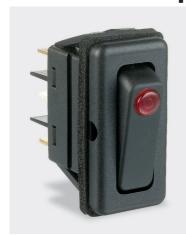

## 6100 SP Waterproof Rocker Switches 16A 250Vac

- ▶ IP67 Panel seal
- Supplied complete with gasket
- Single pole
- Ratings up to 20A, 277Vac
- Positive switch action
- Distinctive styling
- Illuminated & nonilluminated
- **▶** LED Illumination
- Matching indicator
- Bezel size: 37 x 19mm

16(6)A 250Vac T125, 10A 400Vac T125 20A 277Vac, 250Vac 11/2hp, 125Vac 1hp

RoHS

**RoHS** compliant

3mm contact gap with Positive Break switching. Call factory for IP details. Technical data on pages 4 & 5 (switches), 66 (indicators).