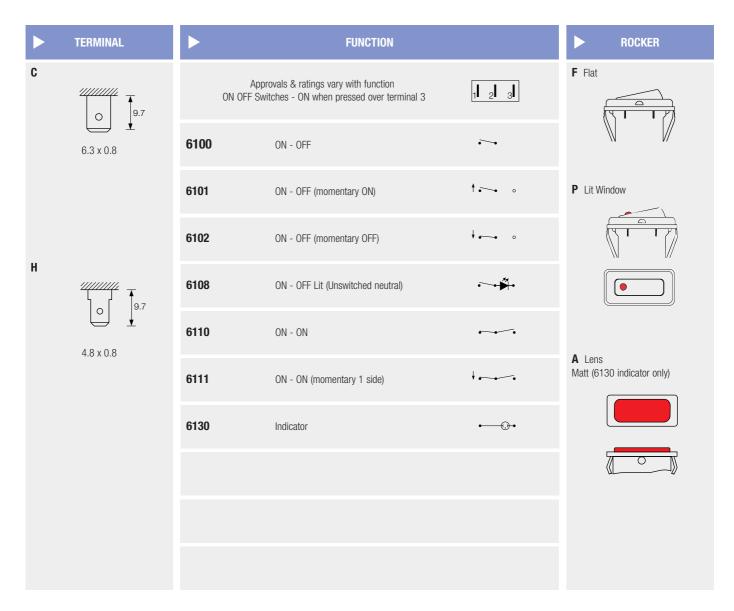

## 6100 SP Waterproof Rocker Switches 16A 250Vac

- ▶ IP67 Panel seal
- Supplied complete with gasket
- Single pole
- Ratings up to 20A, 277Vac
- Positive switch action
- Distinctive styling
- Illuminated & nonilluminated
- **▶** LED Illumination
- Matching indicator
- Bezel size: 37 x 19mm

16(6)A 250Vac T125, 10A 400Vac T125 20A 277Vac, 250Vac 11/2hp, 125Vac 1hp

RoHS

**RoHS** compliant

3mm contact gap with Positive Break switching. Call factory for IP details. Technical data on pages 4 & 5 (switches), 66 (indicators).