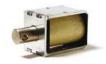

### #300 Series Gear Pumps

- ▶ Maximum flow rate 420 ml/min
- ▶ Compact & light
- ▶ Self-priming
- ▶ Reversible
- ▶ Adjustable speed

### **Applications:**

- ▶ coffee machines
- beverage dispensing

Johnson Electric's new #300 series gear pump offers high precision and variable flow control capability to suit the wide range of requirements for liquid pump dispensing. Our products are designed, built, tested, packaged, and shipped to your exact specifications.