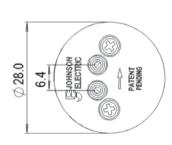

## **#300 Series Gear Pumps**

Max Flow Rate 420 ml/min

Max Discharge Pressure 18 PSI (1.3 Bar)

Media Temperature 10 - 60 °C

Inlet / Outlet Port OD 4 mm

Weight 75 g

Dimensions (I x w x h) 28 x 28 x 62 mm

Input Power 3 - 15 W

Supply LDVC (12V)

Media Type liquids, water,

high viscosity fluids

Other Features adjustable speed

reversible sanitary

self-priming

Optional Feature thermal overload protection