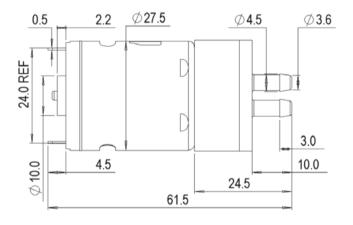

## **#300 Series Gear Pumps**

Max Flow Rate 420 ml/min

Max Discharge Pressure 18 PSI (1.3 Bar)

Media Temperature 10 - 60 °C

Inlet / Outlet Port OD 4 mm

Weight 75 g

Dimensions (I x w x h) 28 x 28 x 62 mm

Input Power 3 - 15 W

Supply LDVC (12V)

Media Type liquids, water,

high viscosity fluids

Other Features adjustable speed

reversible sanitary

self-priming

Optional Feature thermal overload protection