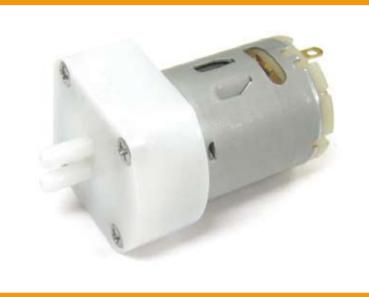

### #300 Series Gear Pumps

- ▶ Maximum flow rate 420 ml/min
- ▶ Compact & light
- ▶ Self-priming
- ▶ Reversible
- ▶ Adjustable speed

### **Applications:**

- ▶ coffee machines
- beverage dispensing

Johnson Electric's new #300 series gear pump offers high precision and variable flow control capability to suit the wide range of requirements for liquid pump dispensing. Our products are designed, built, tested, packaged, and shipped to your exact specifications.

## **#300 Series Gear Pumps**

Max Flow Rate 420 ml/min

Max Discharge Pressure 18 PSI (1.3 Bar)

Media Temperature 10 - 60 °C

Inlet / Outlet Port OD 4 mm

Weight 75 g

Dimensions (I x w x h) 28 x 28 x 62 mm

Input Power 3 - 15 W

Supply LDVC (12V)

Media Type liquids, water,

high viscosity fluids

Other Features adjustable speed

reversible sanitary

self-priming

Optional Feature thermal overload protection