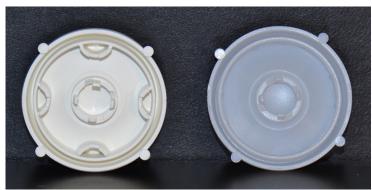

This upgrade will be production ready from the end of May.

Left: old under part (1Z06). Right: new simplified under part (1Z16).

**Do please note that**, it is recommended to use only Multimec **3.5N or 6.5N** 5 series switches for better functionality of the Controlmec solution. Customers are advised not to use 2.0N switches due to the risk of double click.