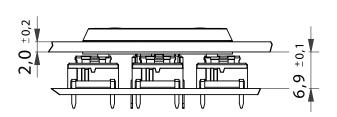

## 1.

In order to increase the functionality of the caps, the height of the panel sealed Controlmec cap 1ZW has been changed from 11.85mm to 12.30mm and the height of the cap 1Z has been changed from 11.85mm to 12.0mm.

See the changes in more detail from drawings below.

## Controlmec 1Z (without panel sealing)

ERMEC E

ERMEC, S.L. BARCELONA C/ Francesc Teixidó, 22 E-08918 Badalona (Spain) Tel.: (+34) 902 450 160 Fax: (+34) 902 433 088

info@ermec.com www.ermec.com

ERMEC, S.L. MADRID C/ Sagasta, 8, 1<sup>a</sup> planta E-28004 Madrid (Spain) PORTUGAL
portugal@ermec.com
BILBAO
bilbao@ermec.com