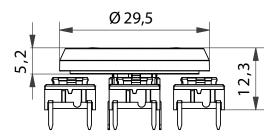

See the changes in more detail from drawings below.

## Controlmec 1ZW (with panel sealing)