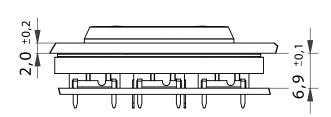

## 1.

In order to increase the functionality of the caps, the height of the panel sealed Controlmec cap 1ZW has been changed from 11.85mm to 12.30mm and the height of the cap 1Z has been changed from 11.85mm to 12.0mm.

See the changes in more detail from drawings below.

## Controlmec 1ZW (with panel sealing)