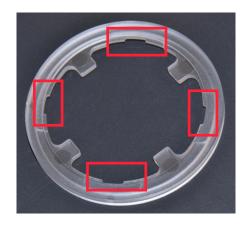

2.

The 1ZY seal support now has four extra cuts visible in the picture to the right.

The extra spacing eliminates the risk of seal support activating the surrounding 5E switches.

3.

The under part of both 1Z and 1ZW cap has been simplified by removing the four arches. Cleaner under part of the cap improves both illumination as well as functionality. See the change in the pictures below.