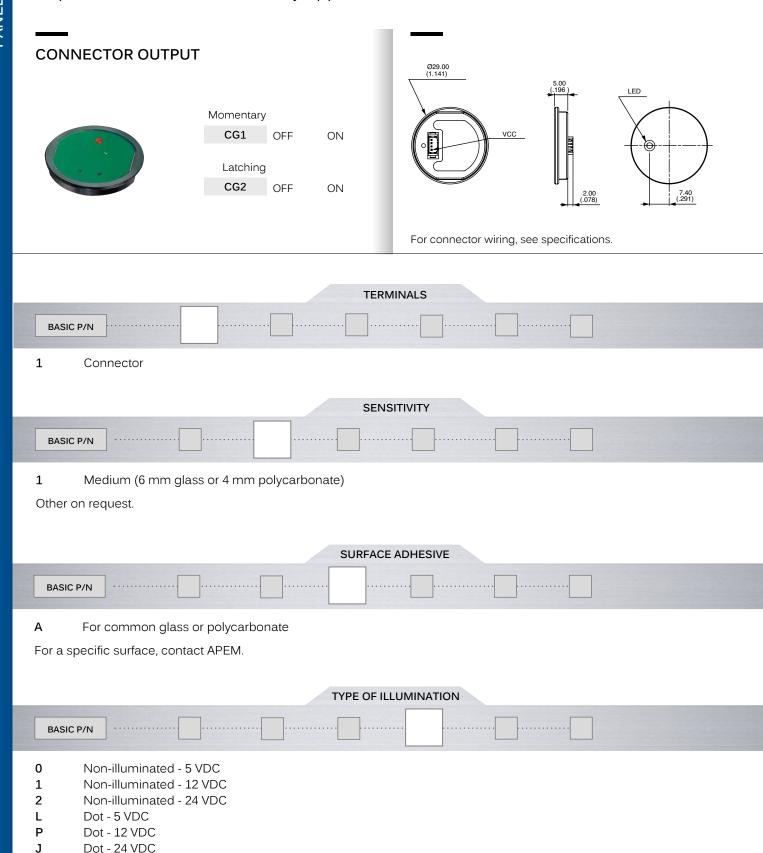

## WIRING FOR MATING CONNECTOR HARWIN M30-1100400

• Pin 1 : output

Pin 2 : GND Pin 3 : +LED Pin 4 : +VCC

• Mating harness (connector + wires) available on request.

This switch should not be used in safety applications.