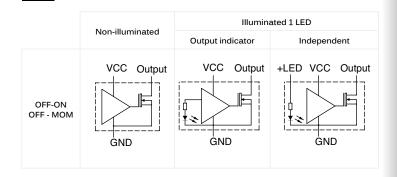

## WIRING DIAGRAMS

## WIRING FOR MATING CONNECTOR HARWIN M30-1100400

• Pin 1 : output

Pin 2 : GND Pin 3 : +LED Pin 4 : +VCC

• Mating harness (connector + wires) available on request.

This switch should not be used in safety applications.