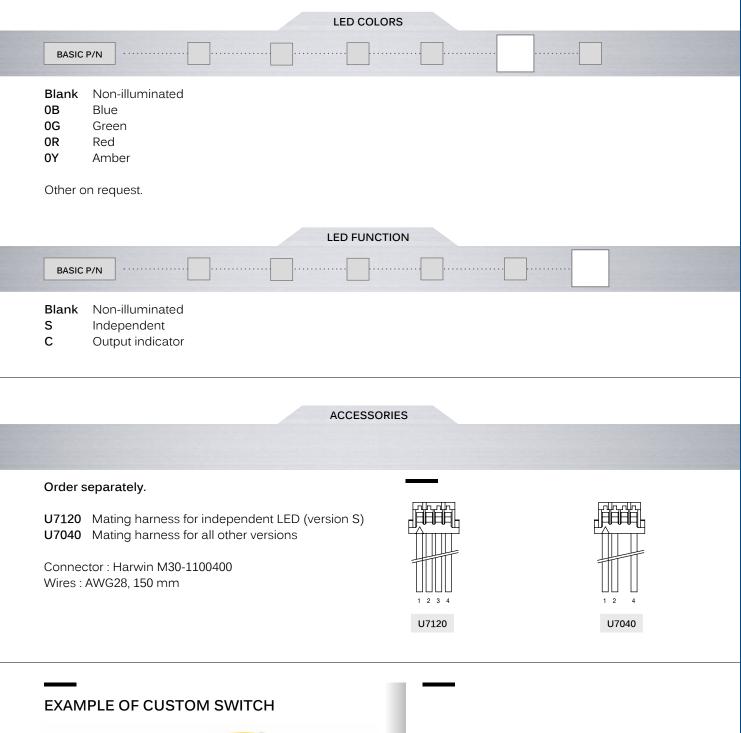

## WIRING FOR MATING CONNECTOR HARWIN M30-1100400

• Pin 1 : output

Pin 2 : GND Pin 3 : +LED Pin 4 : +VCC

• Mating harness (connector + wires) available on request.

This switch should not be used in safety applications.