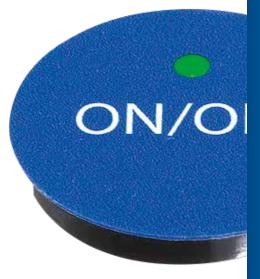

#### **DISTINCTIVE FEATURES**

Activated by the touch of a finger
50 million cycles
Auto-calibration function
Mounting under non-conductive surfaces
Mating harness on request

## **ELECTRICAL AND GENERAL SPECIFICATIONS**

- Supply voltage: 5 VDC, 12 VDC or 24 VDC
- Supply current: 15 mA max. (12 V)
- Max. current/voltage rating: 200 mA 24 VDC
- Life expectancy: 50 million cycles
- Switch resistance ON: 1 Ohm max.
- Power consumption: 10 mA max. mode OFF
- Output type: NPN