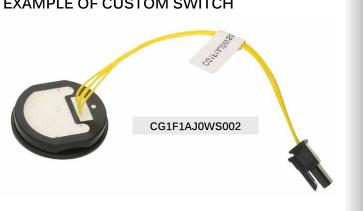

BILBAO bilbao@ermec.com

Capacitive switches for underlay applications

- Flying leads with connector
- Customisable wires lenght
- Easy mounting
- Epoxy wire terminal : high sealing level