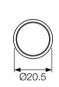

- ▶ IP52 and IP54 sealing
- Three bezel sizes: 18.0, 20.5 and 30.0 diameter
- ▶ Neon or LED indicator
- Black and satin chrome bezel or without bezel
- Recessed screw terminals

# DIMENSIONS (mm)

Select the version most suitable for your application from the 4 types shown.

Or call sales for availability to your special requirements.