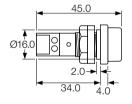

# DIMENSIONS (mm)

Select the version most suitable for your application from the 4 types shown.

Or call sales for availability to your special requirements.