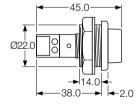

# DIMENSIONS (mm)

Select the version most suitable for your application from the 4 types shown.

Or call sales for availability to your special requirements.