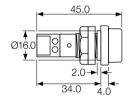

# DIMENSIONS (mm)

Select the version most suitable for your application from the 4 types shown.

Or call sales for availability to your special requirements.