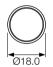

# DIMENSIONS (mm)

Select the version most suitable for your application from the 4 types shown.

Or call sales for availability to your special requirements.