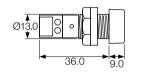

# DIMENSIONS (mm)

Select the version most suitable for your application from the 4 types shown.

Or call sales for availability to your special requirements.