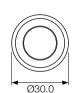

- ▶ IP52 and IP54 sealing
- Three bezel sizes: 18.0, 20.5 and 30.0 diameter
- ▶ Neon or LED indicator
- Black and satin chrome bezel or without bezel
- Recessed screw terminals

# DIMENSIONS (mm)

Select the version most suitable for your application from the 4 types shown.

Or call sales for availability to your special requirements.