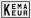

## **Colours and voltages:**

**Neon** Red, Amber, Green

120 or 230Vac 0.5W - please specify (Red base)

LED Red, Amber, Green

28Vac/dc 1W (Green base)

Neon versions feature integral current limiting & ghost lighting resistors. LED versions have rectifier diodes & resistors for direct connection to 28Vac/dc.

#### To order

Select a number from the "type" column, then state:

Lens colour, voltage and whether neon or LED. All versions have recessed screw terminals. IP52 is standard. A panel sealing washer is available for IP54.

- ▶ IP52 and IP54 sealing
- Three bezel sizes: 18.0, 20.5 and 30.0 diameter
- ▶ Neon or LED indicator
- Black and satin chrome bezel or without bezel
- Recessed screw terminals

## **Approvals and specifications**

Approval shown for neon versions only