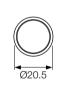

- ▶ IP52 and IP54 sealing
- Three bezel sizes: 18.0, 20.5 and 30.0 diameter
- ▶ Neon or LED indicator
- Black and satin chrome bezel or without bezel
- Recessed screw terminals

# DIMENSIONS (mm)

Select the version most suitable for your application from the 4 types shown.

Or call sales for availability to your special requirements.