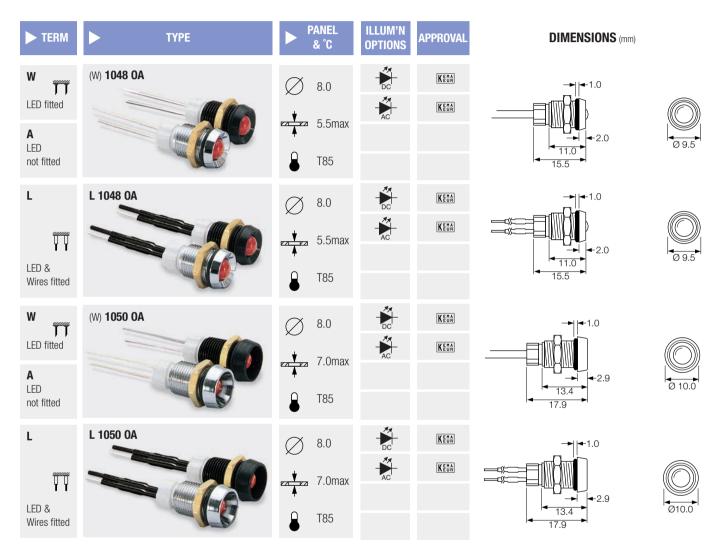

# LED Lamps and LED Lampholders - Sealed to IP67

LED Lampholders can be supplied with or without LEDs

**Colours:** Red, Yellow Green and Blue LEDs.

(High Intensity is standard. Option of extra super bright).

Voltages: LEDs are available for direct connection to 2.0/2.2V or 12Vdc.

For other voltages contact sales.

- ▶ IP67 front bezel sealing
- ▶ LED lampholders
- Supplied with or without LEDs
- Black or Chrome finish

#### To create a catalogue number:

Refer to the 2 columns below (terminal and type), then state: LED colour and voltage and body finish (Black or Chrome).

# **Properties**

O-ring sealing equivalent to IP67, of both the LED to bezel, and bezel to panel is available where shown.

#### **Polarity**

The nylon base mouldings are polarity marked.

#### **Body Material and Finish**

Chromed brass or Black oxide coated brass.

## Lampholders only

Items prefixed 'A' are supplied without LEDs.

### LED wires or PVC covered wire leads

125mm min length wires, 6.3mm standard strip. Alternative colours, length and strip available.