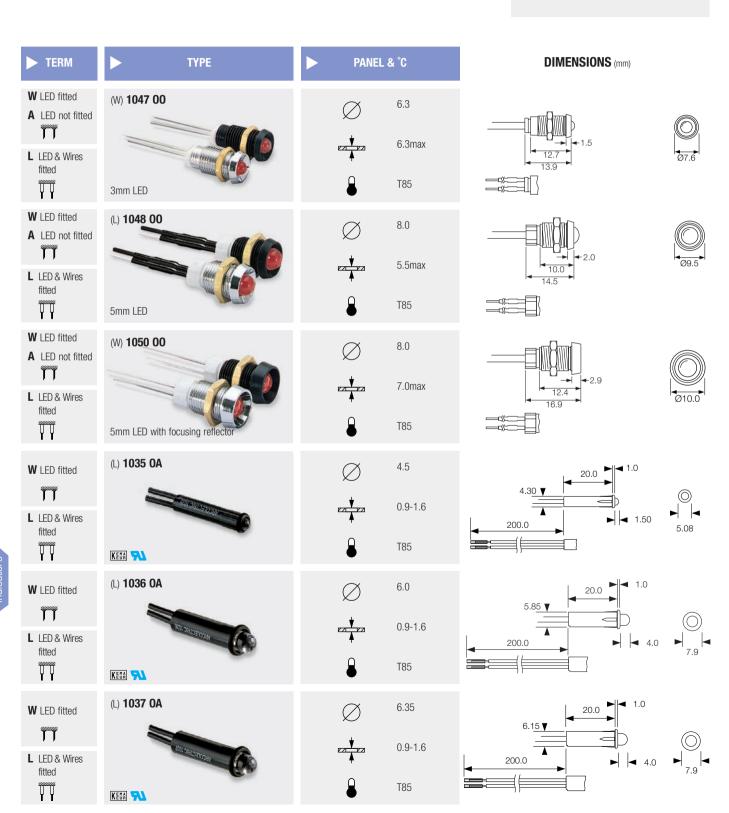

## LED Lampholders can be supplied with or without LEDs

**Colours:** Red, Yellow, Green and Blue LEDs

(High Intensity is standard. Option of extra super bright).

**Voltages:** LEDs are available for direct connection to 2.0/2.2V or 12Vdc

For other voltages contact sales.

- **LED** lampholders
- Supplied with or without LEDs
- ▶ Black or Chrome finish

**Approvals and specifications** 

## To create a catalogue number:

Refer to the 2 columns below (terminal and type), then state: LED colour and voltage and body finish (Black or Chrome).