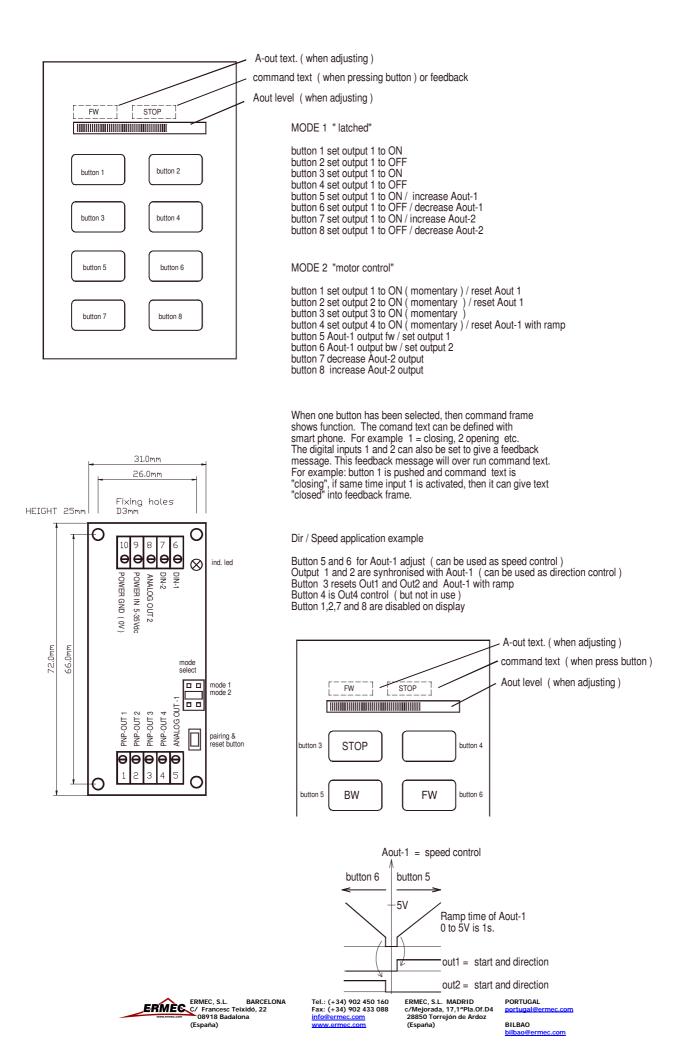

EM-A25 is receiver unit for bluetooth remote controller. Android smart phone with Blue Tooth can work as remote control transmitter. The "Emen BT Remote Controller" remote control App. can be downloaded from Google Play Store. This application is free. Receiver unit can be paired with smart phone and receiver unit can be set to have an user selected PIN-code to ensure safety operation. The device has two operating modes, basic and motor control. In Basic mode output works as latched. In motor control mode the output works in momentary mode and there is also a special direction/speed control option. In smart phone application there can be max. eight buttons. User can give names for every button and useless buttons can be blocked out from display. Same time the application scales the button arrangement automatically to be as compact as possible. Analog outputs can be adjusted with resolution of one percent and there is a number and bar display for indicating the set level.