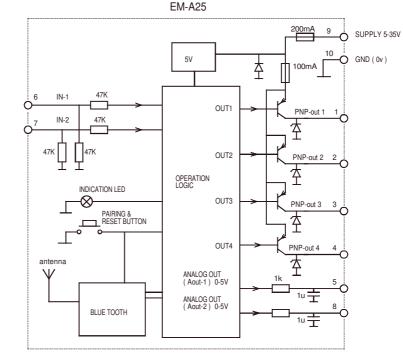

EM-A25 is receiver unit for bluetooth remote controller. Android smart phone with Blue Tooth can work as remote control transmitter. The "Emen BT Remote Controller" remote control App. can be downloaded from Google Play Store. This application is free. Receiver unit can be paired with smart phone and receiver unit can be set to have an user selected PIN-code to ensure safety operation. The device has two operating modes, basic and motor control. In Basic mode output works as latched. In motor control mode the output works in momentary mode and there is also a special direction/speed control option. In smart phone application there can be max. eight buttons. User can give names for every button and useless buttons can be blocked out from display. Same time the application scales the button arrangement automatically to be as compact as possible. Analog outputs can be adjusted with resolution of one percent and there is a number and bar display for indicating the set level.

The digital outputs of the receiver card have a protection diode, so also small relays can be controlled directly. Analog output has an 1kohm output impedance and it can be used to control the speed input of a motor driver card.