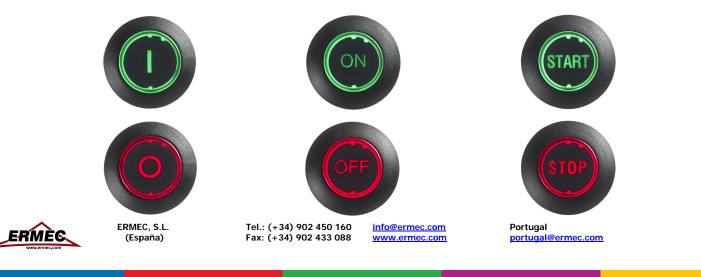

#### Innovative technology

Designed like a traditional pushbutton, the FD series integrates a technology of superposed filters reacting to green and red light only. This technology allows the display of two different legends depending on the illumination color.

Three standard legends are available. Additional legends can be achieved on request.

PANEL SWITCHES

B SWITCHES

JOYSTICKS

SWITCH PANEL