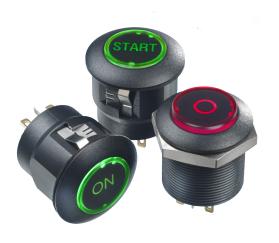

# FD series, double icon illuminated pushbutton switches

APEM introduces its latest innovation: double icon illuminated pushbutton switches.

#### Innovative technology

Designed like a traditional pushbutton, the FD series integrates a technology of superposed filters reacting to green and red light only. This technology allows the display of two different legends depending on the illumination color.

Three standard legends are available. Additional legends can be achieved on request.

PANEL SWITCHES

B SWITCHES

JOYSTICKS

SWITCH PANEL