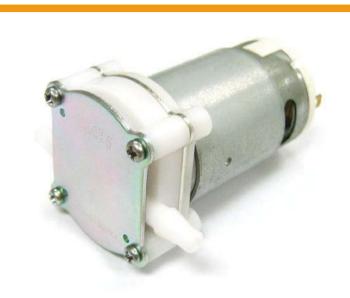

## **New!**

#600 Series Gear Pumps

- Maximum flow rate 2000 ml/min
- Compact & light
- Self-priming
- Maintenance free
- Optional food grade materials used

### **Applications:**

- ▸ coffee machines
- beverage dispensing

Johnson Electric's new #600 series gear pump offers high precision and variable flow control capability to suit the wide range of requirements for liquid pump dispensing. Our products are designed, built, tested, packaged, and shipped to your exact specifications.

## **#600 Series Gear Pumps**

| Max Flow Rate           | 2000 ml/min                 |
|-------------------------|-----------------------------|
| Max Discharge Pressure  | 87 PSI (6 Bar)              |
| Media Temperature       | 10 - 60 °C                  |
| Inlet / Outlet Port OD  | 6 mm                        |
| Weight                  | 255 g                       |
| Dimensions (I x w x h)  | 82 x 66 x 41 mm             |
| Input Power             | 19 - 45 W                   |
| Media Type              | liquids, water,             |
|                         | high viscosity fluids       |
| Other Features          | adjustable speed            |
|                         | reversible                  |
|                         | sanitary                    |
|                         | self-priming                |
| <b>Optional Feature</b> | thermal overload protection |
|                         |                             |