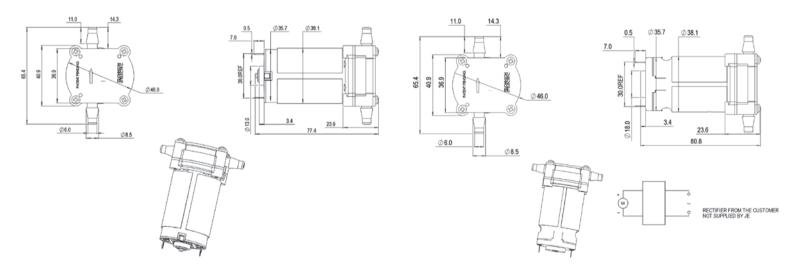

## **New!**

#600 Series Gear Pumps

- Maximum flow rate 2000 ml/min
- Compact & light
- Self-priming
- Maintenance free
- Optional food grade materials used

## **#600 Series Gear Pumps**

| Max Flow Rate           | 2000 ml/min                 |
|-------------------------|-----------------------------|
| Max Discharge Pressure  | 87 PSI (6 Bar)              |
| Media Temperature       | 10 - 60 °C                  |
| Inlet / Outlet Port OD  | 6 mm                        |
| Weight                  | 255 g                       |
| Dimensions (I x w x h)  | 82 x 66 x 41 mm             |
| Input Power             | 19 - 45 W                   |
| Media Type              | liquids, water,             |
|                         | high viscosity fluids       |
| Other Features          | adjustable speed            |
|                         | reversible                  |
|                         | sanitary                    |
|                         | self-priming                |
| <b>Optional Feature</b> | thermal overload protection |
|                         |                             |