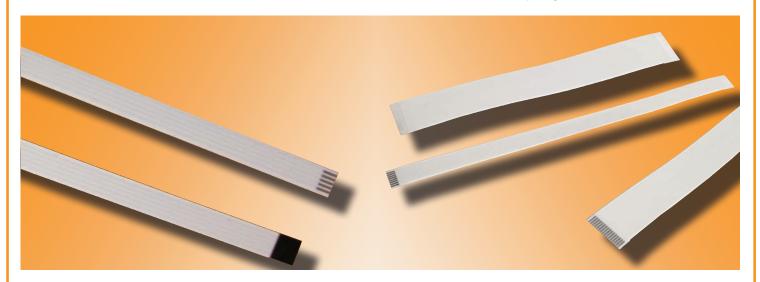

## Parlex Flexible Interconnects with Zero Insertion Force Connectors

Ease of assembly

Folding, bending and creasing options

Parlex custom length cables offer multiple spacing, wide range of conductor counts, and a variety of termination and locking options