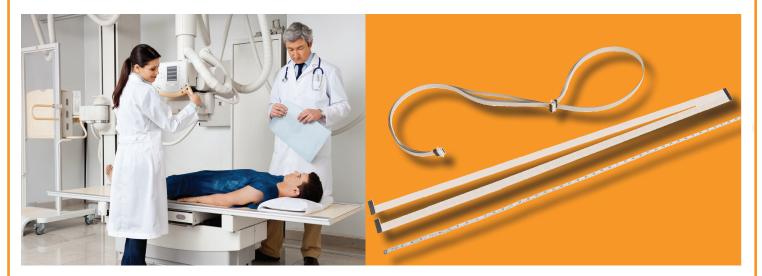

## "Technology Leadership"

- Flat, flexible cables (FFC) board-to-board connectors
- Lengths of 3 meters/10 feet or greater
- Many connector options latch, plain or detent
- EMI/RFI shielding regardless of FFC length

## "The Safe Choice"

- Reliable connection for dynamic flex applications
- Millions of flex cycles with minimum bend radius
- Multiple configurations for cutom design
- REACH. RoHS and UL rated

## Long Life, Shielded FFC Jumpers for **Dynamic Flex Applications**

For more information, contact us at sales@johnsonelectric.com www.johnsonelectric.com