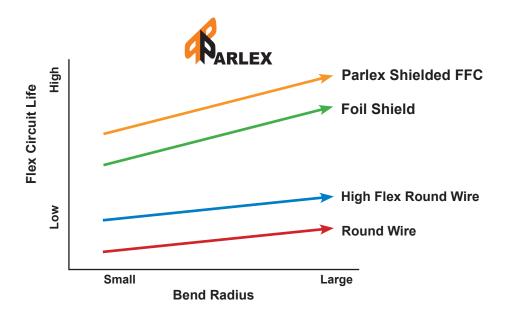

## "The Safe Choice"

- Reliable connection for dynamic flex applications
- Millions of flex cycles with minimum bend radius
- Multiple configurations for cutom design
- REACH. RoHS and UL rated