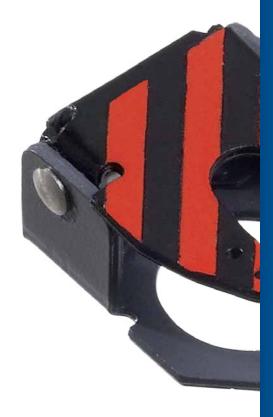

Red / Black

Red / White

White / Black

Yellow / Black

Black with white stripe 90AX2328-27

Red with white stripe 90AX2328-67

Α

В

С

D