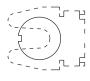

#### **SERIES 90 - WITH STANDARD** OR FLATTED BUSHING

Lever locked in center position

#### **BUSHING SHAPES**

90