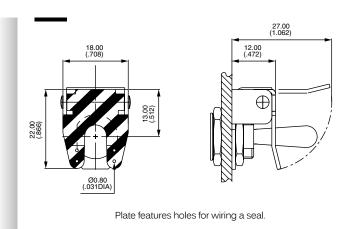

## **DISTINCTIVE FEATURES**

Prevent accidental lever operation Holes for wiring a seal Many options available Models for 2 or 3 positions switches

## **MATERIALS**

- Support plate : stainless steel
- Guard : stainless steel

APEM products may be recycled at end-of-life for the re-claiming of valuable metal components.

For switch series 3500 - 600H - 6000 - 13000