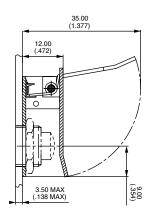

### SERIES 90AX2328 FOR PUSHBUTTON SERIES 13000 WITH Ø 11.9 (15/32) BUSHING

Spring-loaded cover returning automatically in lower position.
The user has to keep the cover raised while actuating the switch.