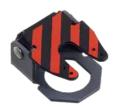

### SERIES 90AX2328 FOR PUSHBUTTON SERIES 13000 WITH Ø 11.9 (15/32) BUSHING

Spring-loaded cover returning automatically in lower position.
The user has to keep the cover raised while actuating the switch.

Red / Black

Red / White

White / Black

Yellow / Black

Black with white stripe 90AX2328-27

Red with white stripe 90AX2328-67

Α

В