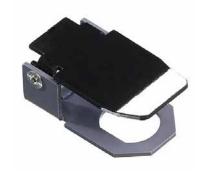

#### **SERIES 90 - WITH STANDARD** OR FLATTED BUSHING

Lever locked in center position

#### **SWITCH GUARD SHAPES**

- 1 Locks in center position
- 2 Prevents down position
- 3 Prevents up position
- 4 Locks in down position
- Locks in up position

**ERMEC, S.L. BARCELONA** C/ Francesc Teixidó, 22 08918 Badalona SPAIN