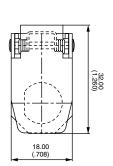

#### **SERIES 90 - WITH STANDARD** OR FLATTED BUSHING

Lever locked in center position

#### **BUSHING SHAPES**

90