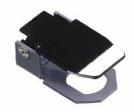

### SERIES 90AX2328 FOR PUSHBUTTON SERIES 13000 WITH Ø 11.9 (15/32) BUSHING

Spring-loaded cover returning automatically in lower position.
The user has to keep the cover raised while actuating the switch.