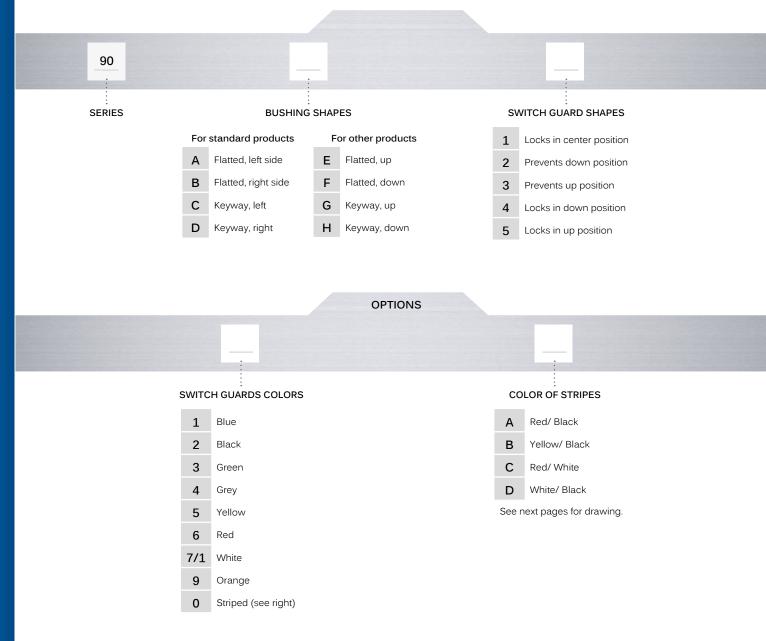

#### **BUILD YOUR PART NUMBER**

#### **ABOUT THIS SERIES**

On the following pages, you will find successively basic part numbers and options in the same order as in above chart.

Notice: please note that not all combinations of above numbers are available. Refer to the following pages for further information.

#### **BUSHING SHAPES**

90

#### FOR STANDARD PRODUCTS

С

D

#### FOR OTHER PRODUCTS

G

Н

#### **SWITCH GUARD SHAPES**

- 1 Locks in center position
- 2 Prevents down position
- 3 Prevents up position
- 4 Locks in down position
- Locks in up position

**ERMEC, S.L. BARCELONA** C/ Francesc Teixidó, 22 08918 Badalona SPAIN