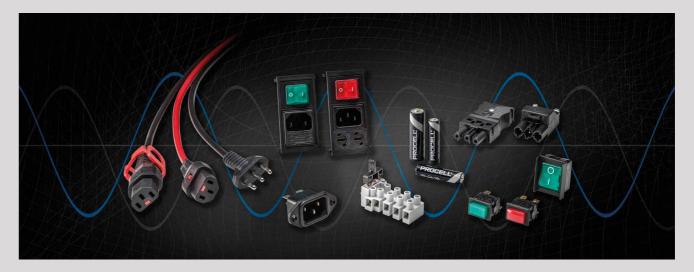

## CONNECTION

**CERTIFIED COMPONENTS ALL OVER THE WORLD, PRODUCED BY BULGIN, ADELS CONTACT, DURACELL AND SCOLMORE.** It represents the most qualified offer in the world of connection for lighting technology and power supply. The range includes sockets, plugs, polysnaps, filters and power cables, as well as batteries and battery holders, rocker switches and a wide range of lighting connectors. This important range is completed by the IEC LOCK by **SCOLMORE** series of connectors that meet all connection safety requirements.