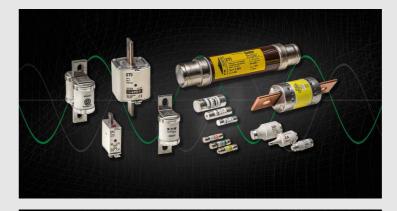

### **POWER**

Omega's response to the needs of electrical protection and power electronics up to Medium Voltage.

## **POWER**

### CERTIFIED COMPONENTS PRODUCED BY OUR REPRESENTATIVES ETI, EFEN AND BUSSMANN.

Our proposal to the needs of electrical plant engineering. The range includes fuses and fuse holders series CH, fuses and bases series D0, NDZ and NH fuses and disconnectors. And more: BS88, UL and CSA series fuses and extrarapid fuses, as well as fuses and fuse holders for the photovoltaic field and for battery protection. The Medium Voltage range completes this already wide assortment.