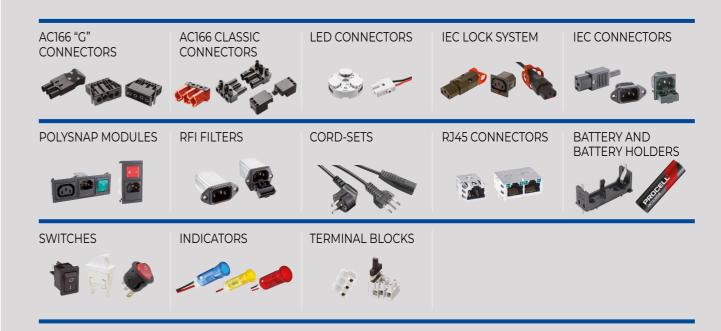

## CONNECTION

**CERTIFIED COMPONENTS ALL OVER THE WORLD, PRODUCED BY BULGIN, ADELS CONTACT, DURACELL AND SCOLMORE.** It represents the most qualified offer in the world of connection for lighting technology and power supply. The range includes sockets, plugs, polysnaps, filters and power cables, as well as batteries and battery holders, rocker switches and a wide range of lighting connectors. This important range is completed by the IEC LOCK by **SCOLMORE** series of connectors that meet all connection safety requirements.

## **PROFESSIONAL**

**PRODUCTS CERTIFIED AND SIGNED BY LEADING BRANDS SUCH AS APEM, BULGIN, LITTELFUSE AND EATON.** A complete range of items with the highest level of performance. It includes components such as connectors, push-buttons and switches, vandal-proof push-buttons, industrial and miniature lever switches, actuators, piezo push-buttons and LED indicators and a complete range of accessories for the automotive market, such as distribution boxes, battery disconnectors and supercapacitors.