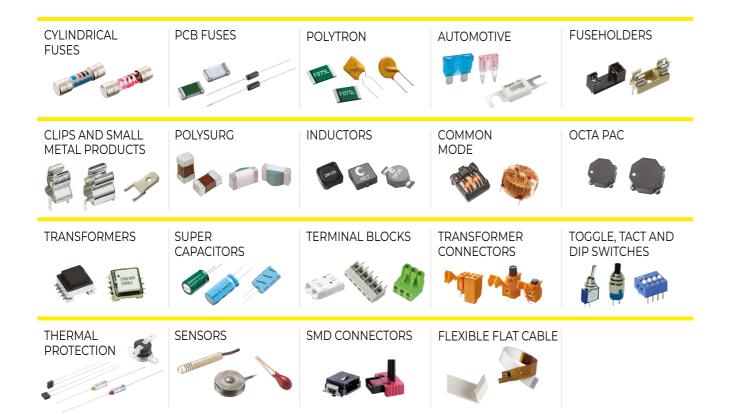

## SIX PRODUCTS LINES

## **ELECTRONIC**

A range of printed circuit board components for current protection and current management.

## CONNECTION

Back panel components for the AC power supply of the equipment.

## **PROFESSIONAL**

Waterproof and resistant products for demanding applications and experts.

### **POWER**

Omega's response to the needs of electrical protection and power electronics up to Medium Voltage.

#### **AIR MOVING**

A complete range of fans and accessories full of options and additional functions.

## **AUTOMATION**

One source for all components for automation, control, safety and human-machine interface.

In order to divide the more than 20,000 items we manage, we have created six product lines, divided according to specific applications. Each line is distinguished by a colour that makes it immediately recognizable.

## SIGNED BY BRANDS LIKE EATON, THERMODISC, APEM, EDK, FUZETEC, BELFUSE AND TE.

A range of components strictly approved worldwide. The Electronic line includes cylindrical fuses, printed circuit fuses, fuse holders, resettable and thermal fuses, as well as automotive fuses and fuse holders, terminals, push-buttons, lever switches and an assorted range of sensors. We can also offer a complete line of magnetic components for current management on the power supply circuit of a PCB such as: inductors, transformers, Esd and supercapacitors.