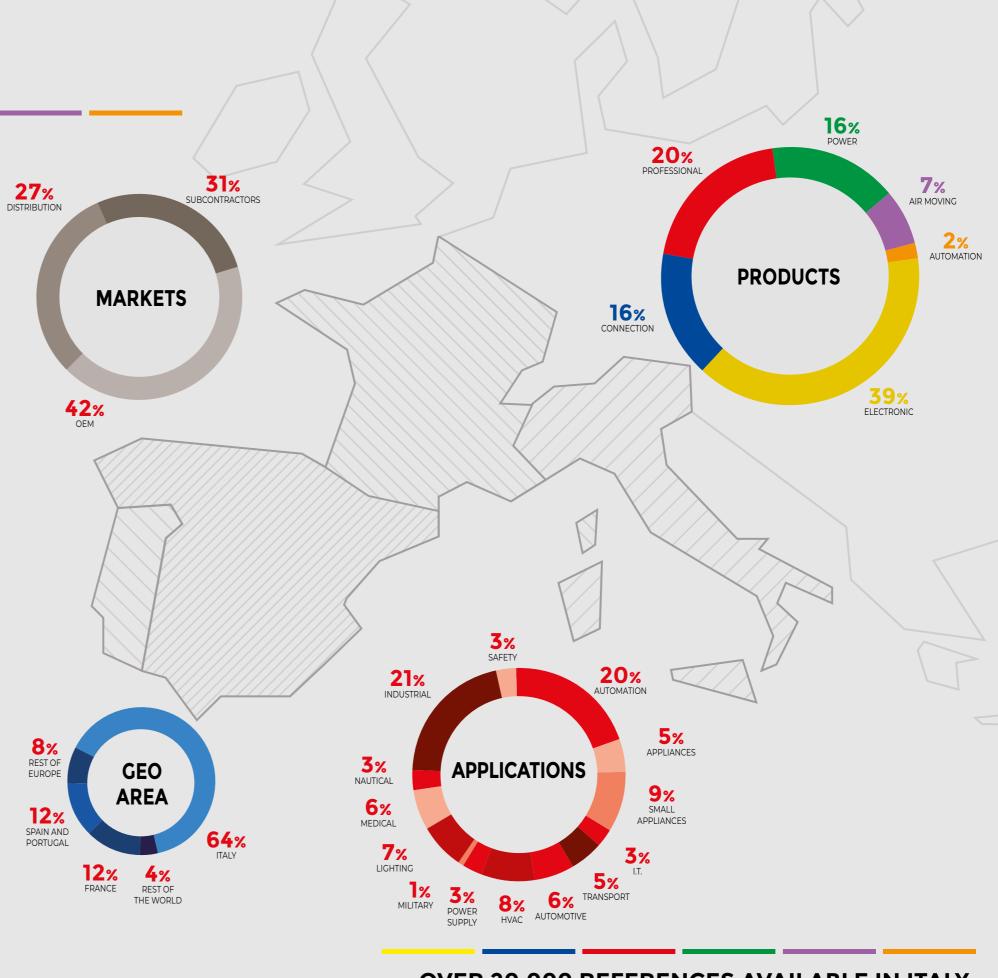

#### SA 8000:2014

Working and behaving seriously and ethically has allowed us to receive the SA8000 certification which attests internationally our respect for human and worker's rights.

OVER 20.000 REFERENCES AVAILABLE IN ITALY, FRANCE, SPAIN AND PORTUGAL.

## FAST AND EFFICIENT DISTRIBUTION ON AN INTERNATIONAL LEVEL

Our distribution capacity originates from the choice of always having more than 20,000 references in stock. Thanks to the speed and organization of the automated warehouse in Assago and the warehouses in Lyon and Barcelona, we can guarantee delivery within 48 hours.

## **AUTOMATION**

One source for all components for automation, control, safety and human-machine interface.

In order to divide the more than 20,000 items we manage, we have created six product lines, divided according to specific applications. Each line is distinguished by a colour that makes it immediately recognizable.