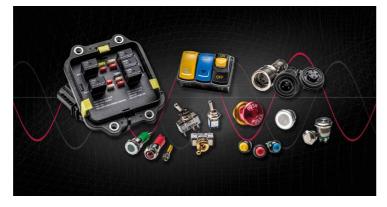

## SIX PRODUCTS LINES

## **ELECTRONIC**

A range of printed circuit board components for current protection and current management.

## CONNECTION

Back panel components for the AC power supply of the equipment.

## **PROFESSIONAL**

Waterproof and resistant products for demanding applications and experts.

### **POWER**

Omega's response to the needs of electrical protection and power electronics up to Medium Voltage.

## **AUTOMATION**

One source for all components for automation, control, safety and human-machine interface.

In order to divide the more than 20,000 items we manage, we have created six product lines, divided according to specific applications. Each line is distinguished by a colour that makes it immediately recognizable.