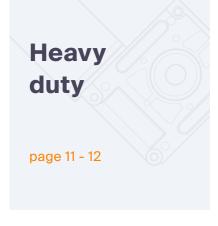

## PM90-GB9 Brushed right-angle geared motor

Heavy-duty door automation systems

| Technical data        |     |          |
|-----------------------|-----|----------|
| 1 Motor               |     | PM90-180 |
| 2 Voltage             | V   | 12 - 48  |
| 3 Maximum power       | W   | 380      |
| 4 Nominal speed       | rpm | 330      |
| 5 Nominal torque      | Nm  | 9.0      |
| 6 Peak torque         | Nm  | 40.0     |
| 7 Gearbox axial load  | N   | 600      |
| 8 Gearbox radial load | N   | 800      |
| 9 Gearbox efficiency  | %   | 90       |
| 10 Gearbox ratio      | đ   | 12.75    |
| 11 Motor length       | mm  | 180      |

## EC86-GB9 Brushless right-angle geared motor

Heavy-duty door automation systems

| Technical data        |     |          |          |
|-----------------------|-----|----------|----------|
| 1 Motor               |     | EC86-105 | EC86-130 |
| 2 Voltage             | V   | 12 - 48  | 12-48    |
| 3 Maximum power       | W   | 380      | 380      |
| 4 Nominal speed       | rpm | 330      | 330      |
| 5 Nominal torque      | Nm  | 9.0      | 13.0     |
| 6 Peak torque         | Nm  | 40.0     | 40.0     |
| 7 Gearbox axial load  | N   | 600      | 600      |
| 8 Gearbox radial load | N   | 800      | 800      |
| 9 Gearbox efficiency  | %   | 90       | 90       |
| 10 Gearbox ratio      | :1  | 12.75    | 12.75    |
| 11 Motor length       | mm  | 105      | 130      |
|                       |     |          |          |