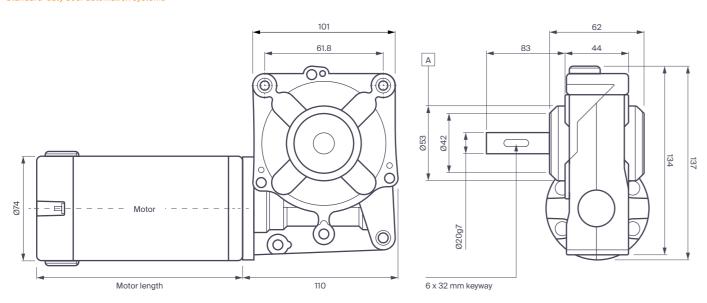

Parvalux Electric Motors Ltd. Door Automation 2021 Catalogue Light-duty 08 Standard-duty door automation systems

| Technical data        |     |          |
|-----------------------|-----|----------|
| 1 Motor               | •   | PM70-146 |
| 2 Voltage             | V   | 12 - 48  |
| 3 Maximum power       | W   | 220      |
| 4 Nominal speed       | rpm | 330      |
| 5 Nominal torque      | Nm  | 5.0      |
| 6 Peak torque         | Nm  | 22.0     |
| 7 Gearbox axial load  | N   | 300      |
| 8 Gearbox radial load | N   | 500      |
| 9 Gearbox efficiency  | %   | 90       |
| 10 Gearbox ratio      | :1  | 12.5     |
| 11 Motor length       | mm  | 146      |
|                       |     |          |