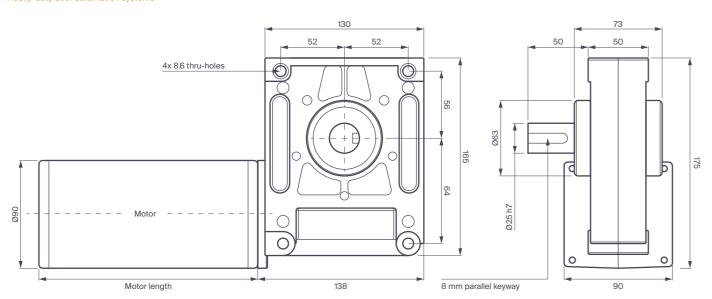

## PM90-GB9 Brushed right-angle geared motor

Heavy-duty door automation systems

| Technical data        |     |          |
|-----------------------|-----|----------|
| 1 Motor               |     | PM90-180 |
| 2 Voltage             | V   | 12 - 48  |
| 3 Maximum power       | W   | 380      |
| 4 Nominal speed       | rpm | 330      |
| 5 Nominal torque      | Nm  | 9.0      |
| 6 Peak torque         | Nm  | 40.0     |
| 7 Gearbox axial load  | N   | 600      |
| 8 Gearbox radial load | N   | 800      |
| 9 Gearbox efficiency  | %   | 90       |
| 10 Gearbox ratio      | đ   | 12.75    |
| 11 Motor length       | mm  | 180      |

## EC86-GB9 Brushless right-angle geared motor

Heavy-duty door automation systems

| Technical data        |     |          |          |
|-----------------------|-----|----------|----------|
| 1 Motor               |     | EC86-105 | EC86-130 |
| 2 Voltage             | V   | 12 - 48  | 12-48    |
| 3 Maximum power       | W   | 380      | 380      |
| 4 Nominal speed       | rpm | 330      | 330      |
| 5 Nominal torque      | Nm  | 9.0      | 13.0     |
| 6 Peak torque         | Nm  | 40.0     | 40.0     |
| 7 Gearbox axial load  | N   | 600      | 600      |
| 8 Gearbox radial load | N   | 800      | 800      |
| 9 Gearbox efficiency  | %   | 90       | 90       |
| 10 Gearbox ratio      | :1  | 12.75    | 12.75    |
| 11 Motor length       | mm  | 105      | 130      |
|                       |     |          |          |