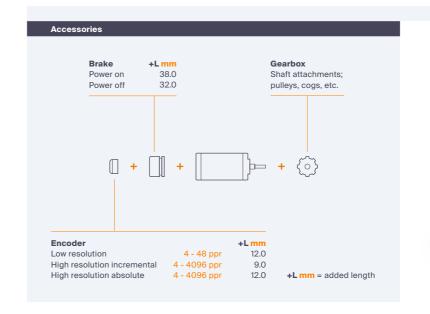

As well as a huge range of standard products we also offer semi-custom and fully-custom design options to ensure you have a geared motor solution that exactly meets the needs of your application.

To find out more about the Parvalux product range, please visit www.parvalux.com.

### **Precision Drive Systems**

In 2018 Parvalux was acquired by Swiss motor manufacturer, maxon. Their brushless and brushed DC motors with ironless windings are among the best in the world; with flat motors with iron cores completing their modular product portfolio.

maxon's modular system includes planetary and spur gearheads, spindle drives, as well as encoders and control electronics.

ERMEC, S.L. BARCELONA C/ Francesc Teixidó, 22 08918 Badalona

Tel. +34 902 450 160