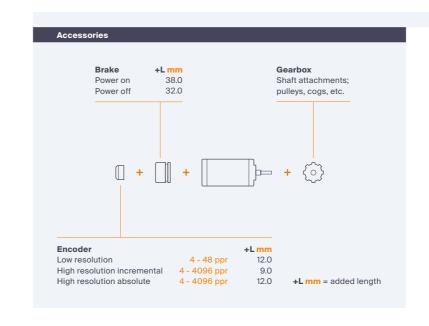

## BR52-GB58 Brushed right-angle geared motor

Light-duty door automation systems

| Technical data        |     |         |          |
|-----------------------|-----|---------|----------|
| 1 Motor               |     | BR52-95 | BR52-125 |
| 2 Voltage             | V   | 12 - 48 | 12 - 48  |
| 3 Maximum power       | W   | 43      | 65       |
| 4 Nominal speed       | rpm | 330     | 330      |
| 5 Nominal torque      | Nm  | 1.0     | 1.5      |
| 6 Peak torque         | Nm  | 3.0     | 4.0      |
| 7 Gearbox axial load  | N   | 300     | 300      |
| 8 Gearbox radial load | N   | 400     | 400      |
| 9 Gearbox efficiency  | %   | 80      | 80       |
| 10 Gearbox ratio      | đ   | 10      | 10       |
| 11 Motor length       | mm  | 95      | 125      |
|                       |     |         |          |

Parvalux Electric Motors Ltd. Door Automation 2021 Catalogue Light-duty 06

Light-duty door automation systems

| Technical data        |     |          |          |
|-----------------------|-----|----------|----------|
| 1 Motor               | •   | BR63-110 | BR63-125 |
| 2 Voltage             | V   | 12 - 48  | 12 - 48  |
| 3 Maximum power       | W   | 65       | 108      |
| 4 Nominal speed       | rpm | 330      | 330      |
| 5 Nominal torque      | Nm  | 1.5      | 2.5      |
| 6 Peak torque         | Nm  | 4.0      | 8.0      |
| 7 Gearbox axial load  | N   | 300      | 300      |
| 8 Gearbox radial load | N   | 400      | 400      |
| 9 Gearbox efficiency  | %   | 80       | 80       |
| 10 Gearbox ratio      | d   | 10       | 10       |
| 11 Motor length       | mm  | 110      | 125      |
|                       |     |          |          |

**ERMEC, S.L. BARCELONA**C/ Francesc Teixidó, 22
08918 Badalona SPAIN

Tel. +34 902 450 160 info@ermec.com www.ermec.com

ERMEC, S.L. - MADRID C/ Puerto Rico, 4 28222 Majadahonda (Madrid) SPAIN

bilbao@ermec.com portugal@ermec.com EC60-GB58 Brushless right-angle geared motor Light-duty door automation systems

| Technical data        |     |         |         |
|-----------------------|-----|---------|---------|
| 1 Motor               |     | EC60-70 | EC60-90 |
| 2 Voltage             | V   | 24 - 48 | 24 - 48 |
| 3 Maximum power       | W   | 52      | 121     |
| 4 Nominal speed       | rpm | 330     | 330     |
| 5 Nominal torque      | Nm  | 1.2     | 2.8     |
| 6 Peak torque         | Nm  | 3.5     | 8.0     |
| 7 Gearbox axial load  | N   | 300     | 300     |
| 8 Gearbox radial load | N   | 400     | 400     |
| 9 Gearbox efficiency  | %   | 80      | 80      |
| 10 Gearbox ratio      | :1  | 10      | 10      |
| 11 Motor length       | mm  | 70      | 90      |
|                       |     |         |         |

Parvalux Electric Motors Ltd. Door Automation 2021 Catalogue Light-duty 08 Standard-duty door automation systems

| Technical data        |     |          |
|-----------------------|-----|----------|
| 1 Motor               | •   | PM70-146 |
| 2 Voltage             | V   | 12 - 48  |
| 3 Maximum power       | W   | 220      |
| 4 Nominal speed       | rpm | 330      |
| 5 Nominal torque      | Nm  | 5.0      |
| 6 Peak torque         | Nm  | 22.0     |
| 7 Gearbox axial load  | N   | 300      |
| 8 Gearbox radial load | N   | 500      |
| 9 Gearbox efficiency  | %   | 90       |
| 10 Gearbox ratio      | :1  | 12.5     |
| 11 Motor length       | mm  | 146      |
|                       |     |          |

Parvalux Electric Motors Ltd.

EC70-GB12 Brushless right-angle geared motor

Standard-duty door automation systems

| 1 Motor               |     | EC70-92 |
|-----------------------|-----|---------|
| 2 Voltage             | V   | 12 - 48 |
| 3 Maximum power       | W   | 220     |
| 4 Nominal speed       | rpm | 330     |
| 5 Nominal torque      | Nm  | 5.0     |
| 6 Peak torque         | Nm  | 22.0    |
| 7 Gearbox axial load  | N   | 300     |
| 8 Gearbox radial load | N   | 500     |
| 9 Gearbox efficiency  | %   | 90      |
| 10 Gearbox ratio      | 4   | 12.5    |
| 11 Motor length       | mm  | 92      |

## PM90-GB9 Brushed right-angle geared motor

Heavy-duty door automation systems

| Technical data        |     |          |
|-----------------------|-----|----------|
| 1 Motor               |     | PM90-180 |
| 2 Voltage             | V   | 12 - 48  |
| 3 Maximum power       | W   | 380      |
| 4 Nominal speed       | rpm | 330      |
| 5 Nominal torque      | Nm  | 9.0      |
| 6 Peak torque         | Nm  | 40.0     |
| 7 Gearbox axial load  | N   | 600      |
| 8 Gearbox radial load | N   | 800      |
| 9 Gearbox efficiency  | %   | 90       |
| 10 Gearbox ratio      | đ   | 12.75    |
| 11 Motor length       | mm  | 180      |

## EC86-GB9 Brushless right-angle geared motor

Heavy-duty door automation systems

| Technical data        |     |          |          |
|-----------------------|-----|----------|----------|
| 1 Motor               |     | EC86-105 | EC86-130 |
| 2 Voltage             | V   | 12 - 48  | 12-48    |
| 3 Maximum power       | W   | 380      | 380      |
| 4 Nominal speed       | rpm | 330      | 330      |
| 5 Nominal torque      | Nm  | 9.0      | 13.0     |
| 6 Peak torque         | Nm  | 40.0     | 40.0     |
| 7 Gearbox axial load  | N   | 600      | 600      |
| 8 Gearbox radial load | N   | 800      | 800      |
| 9 Gearbox efficiency  | %   | 90       | 90       |
| 10 Gearbox ratio      | :1  | 12.75    | 12.75    |
| 11 Motor length       | mm  | 105      | 130      |
|                       |     |          |          |