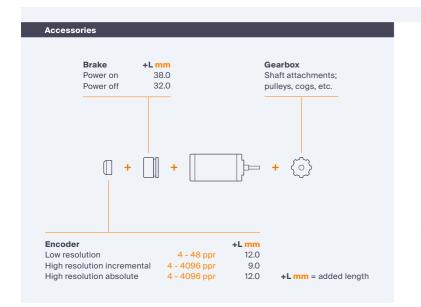

## BR52-GB58 Brushed right-angle geared motor

Light-duty door automation systems

| Technical data        |     |         |          |
|-----------------------|-----|---------|----------|
| 1 Motor               |     | BR52-95 | BR52-125 |
| 2 Voltage             | V   | 12 - 48 | 12 - 48  |
| 3 Maximum power       | W   | 43      | 65       |
| 4 Nominal speed       | rpm | 330     | 330      |
| 5 Nominal torque      | Nm  | 1.0     | 1.5      |
| 6 Peak torque         | Nm  | 3.0     | 4.0      |
| 7 Gearbox axial load  | N   | 300     | 300      |
| 8 Gearbox radial load | N   | 400     | 400      |
| 9 Gearbox efficiency  | %   | 80      | 80       |
| 10 Gearbox ratio      | đ   | 10      | 10       |
| 11 Motor length       | mm  | 95      | 125      |
|                       |     |         |          |

Parvalux Electric Motors Ltd. Door Automation 2021 Catalogue Light-duty 06

Light-duty door automation systems

| Technical data        |     |          |          |
|-----------------------|-----|----------|----------|
| 1 Motor               | •   | BR63-110 | BR63-125 |
| 2 Voltage             | V   | 12 - 48  | 12 - 48  |
| 3 Maximum power       | W   | 65       | 108      |
| 4 Nominal speed       | rpm | 330      | 330      |
| 5 Nominal torque      | Nm  | 1.5      | 2.5      |
| 6 Peak torque         | Nm  | 4.0      | 8.0      |
| 7 Gearbox axial load  | N   | 300      | 300      |
| 8 Gearbox radial load | N   | 400      | 400      |
| 9 Gearbox efficiency  | %   | 80       | 80       |
| 10 Gearbox ratio      | d   | 10       | 10       |
| 11 Motor length       | mm  | 110      | 125      |
|                       |     |          |          |

**ERMEC, S.L. BARCELONA**C/ Francesc Teixidó, 22
08918 Badalona SPAIN

Tel. +34 902 450 160 info@ermec.com www.ermec.com

ERMEC, S.L. - MADRID C/ Puerto Rico, 4 28222 Majadahonda (Madrid) SPAIN

bilbao@ermec.com portugal@ermec.com EC60-GB58 Brushless right-angle geared motor Light-duty door automation systems

| Technical data        |     |         |         |
|-----------------------|-----|---------|---------|
| 1 Motor               |     | EC60-70 | EC60-90 |
| 2 Voltage             | V   | 24 - 48 | 24 - 48 |
| 3 Maximum power       | W   | 52      | 121     |
| 4 Nominal speed       | rpm | 330     | 330     |
| 5 Nominal torque      | Nm  | 1.2     | 2.8     |
| 6 Peak torque         | Nm  | 3.5     | 8.0     |
| 7 Gearbox axial load  | N   | 300     | 300     |
| 8 Gearbox radial load | N   | 400     | 400     |
| 9 Gearbox efficiency  | %   | 80      | 80      |
| 10 Gearbox ratio      | :1  | 10      | 10      |
| 11 Motor length       | mm  | 70      | 90      |
|                       |     |         |         |

Parvalux Electric Motors Ltd. Door Automation 2021 Catalogue Light-duty 08 Standard-duty door automation systems

| Technical data        |     |          |
|-----------------------|-----|----------|
| 1 Motor               | •   | PM70-146 |
| 2 Voltage             | V   | 12 - 48  |
| 3 Maximum power       | W   | 220      |
| 4 Nominal speed       | rpm | 330      |
| 5 Nominal torque      | Nm  | 5.0      |
| 6 Peak torque         | Nm  | 22.0     |
| 7 Gearbox axial load  | N   | 300      |
| 8 Gearbox radial load | N   | 500      |
| 9 Gearbox efficiency  | %   | 90       |
| 10 Gearbox ratio      | :1  | 12.5     |
| 11 Motor length       | mm  | 146      |
|                       |     |          |

Parvalux Electric Motors Ltd.

EC70-GB12 Brushless right-angle geared motor

Standard-duty door automation systems

| 1 Motor               |     | EC70-92 |
|-----------------------|-----|---------|
| 2 Voltage             | V   | 12 - 48 |
| 3 Maximum power       | W   | 220     |
| 4 Nominal speed       | rpm | 330     |
| 5 Nominal torque      | Nm  | 5.0     |
| 6 Peak torque         | Nm  | 22.0    |
| 7 Gearbox axial load  | N   | 300     |
| 8 Gearbox radial load | N   | 500     |
| 9 Gearbox efficiency  | %   | 90      |
| 10 Gearbox ratio      | 4   | 12.5    |
| 11 Motor length       | mm  | 92      |

## PM90-GB9 Brushed right-angle geared motor

Heavy-duty door automation systems

| Technical data        |     |          |
|-----------------------|-----|----------|
| 1 Motor               |     | PM90-180 |
| 2 Voltage             | V   | 12 - 48  |
| 3 Maximum power       | W   | 380      |
| 4 Nominal speed       | rpm | 330      |
| 5 Nominal torque      | Nm  | 9.0      |
| 6 Peak torque         | Nm  | 40.0     |
| 7 Gearbox axial load  | N   | 600      |
| 8 Gearbox radial load | N   | 800      |
| 9 Gearbox efficiency  | %   | 90       |
| 10 Gearbox ratio      | đ   | 12.75    |
| 11 Motor length       | mm  | 180      |

## EC86-GB9 Brushless right-angle geared motor

Heavy-duty door automation systems

| Technical data        |     |          |          |
|-----------------------|-----|----------|----------|
| 1 Motor               |     | EC86-105 | EC86-130 |
| 2 Voltage             | V   | 12 - 48  | 12-48    |
| 3 Maximum power       | W   | 380      | 380      |
| 4 Nominal speed       | rpm | 330      | 330      |
| 5 Nominal torque      | Nm  | 9.0      | 13.0     |
| 6 Peak torque         | Nm  | 40.0     | 40.0     |
| 7 Gearbox axial load  | N   | 600      | 600      |
| 8 Gearbox radial load | N   | 800      | 800      |
| 9 Gearbox efficiency  | %   | 90       | 90       |
| 10 Gearbox ratio      | :1  | 12.75    | 12.75    |
| 11 Motor length       | mm  | 105      | 130      |
|                       |     |          |          |