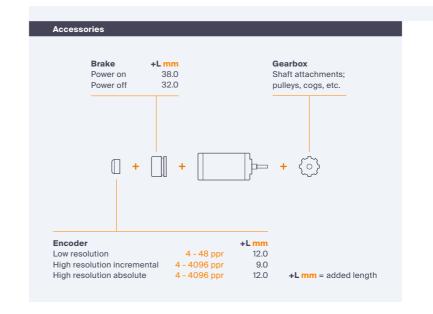

maxon's modular system includes planetary and spur gearheads, spindle drives, as well as encoders and control electronics.

ERMEC, S.L. BARCELONA C/ Francesc Teixidó, 22 08918 Badalona

Tel. +34 902 450 160