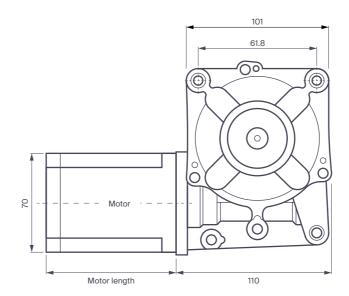

## BR52-GB58 Brushed right-angle geared motor

Light-duty door automation systems

| Technical data        |     |         |          |
|-----------------------|-----|---------|----------|
| 1 Motor               |     | BR52-95 | BR52-125 |
| 2 Voltage             | V   | 12 - 48 | 12 - 48  |
| 3 Maximum power       | W   | 43      | 65       |
| 4 Nominal speed       | rpm | 330     | 330      |
| 5 Nominal torque      | Nm  | 1.0     | 1.5      |
| 6 Peak torque         | Nm  | 3.0     | 4.0      |
| 7 Gearbox axial load  | N   | 300     | 300      |
| 8 Gearbox radial load | N   | 400     | 400      |
| 9 Gearbox efficiency  | %   | 80      | 80       |
| 10 Gearbox ratio      | đ   | 10      | 10       |
| 11 Motor length       | mm  | 95      | 125      |
|                       |     |         |          |

Parvalux Electric Motors Ltd. Door Automation 2021 Catalogue Light-duty 06

Light-duty door automation systems

| Technical data        |     |          |          |
|-----------------------|-----|----------|----------|
| 1 Motor               | •   | BR63-110 | BR63-125 |
| 2 Voltage             | V   | 12 - 48  | 12 - 48  |
| 3 Maximum power       | W   | 65       | 108      |
| 4 Nominal speed       | rpm | 330      | 330      |
| 5 Nominal torque      | Nm  | 1.5      | 2.5      |
| 6 Peak torque         | Nm  | 4.0      | 8.0      |
| 7 Gearbox axial load  | N   | 300      | 300      |
| 8 Gearbox radial load | N   | 400      | 400      |
| 9 Gearbox efficiency  | %   | 80       | 80       |
| 10 Gearbox ratio      | d   | 10       | 10       |
| 11 Motor length       | mm  | 110      | 125      |
|                       |     |          |          |