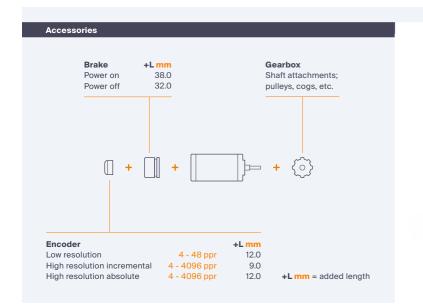

As well as a huge range of standard products we also offer semi-custom and fully-custom design options to ensure you have a geared motor solution that exactly meets the needs of your application.

To find out more about the Parvalux product range, please visit www.parvalux.com.

### **Precision Drive Systems**

In 2018 Parvalux was acquired by Swiss motor manufacturer, maxon. Their brushless and brushed DC motors with ironless windings are among the best in the world; with flat motors with iron cores completing their modular product portfolio.

maxon's modular system includes planetary and spur gearheads, spindle drives, as well as encoders and control electronics.

ERMEC, S.L. BARCELONA C/ Francesc Teixidó, 22 08918 Badalona

Tel. +34 902 450 160