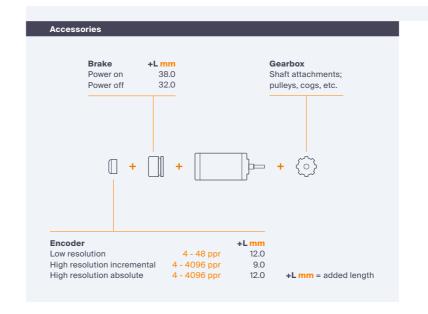

### **Precision Drive Systems**

In 2018 Parvalux was acquired by Swiss motor manufacturer, maxon. Their brushless and brushed DC motors with ironless windings are among the best in the world; with flat motors with iron cores completing their modular product portfolio.

maxon's modular system includes planetary and spur gearheads, spindle drives, as well as encoders and control electronics.

ERMEC, S.L. BARCELONA C/ Francesc Teixidó, 22 08918 Badalona

Tel. +34 902 450 160