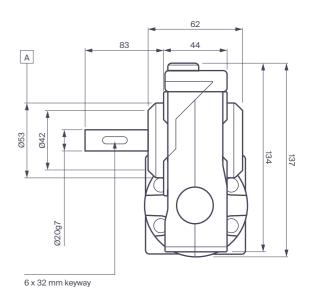

**ERMEC, S.L. BARCELONA**C/ Francesc Teixidó, 22
08918 Badalona SPAIN

Tel. +34 902 450 160 info@ermec.com www.ermec.com

ERMEC, S.L. - MADRID C/ Puerto Rico, 4 28222 Majadahonda (Madrid) SPAIN

bilbao@ermec.com portugal@ermec.com EC60-GB58 Brushless right-angle geared motor Light-duty door automation systems

| Technical data        |     |         |         |
|-----------------------|-----|---------|---------|
| 1 Motor               |     | EC60-70 | EC60-90 |
| 2 Voltage             | V   | 24 - 48 | 24 - 48 |
| 3 Maximum power       | W   | 52      | 121     |
| 4 Nominal speed       | rpm | 330     | 330     |
| 5 Nominal torque      | Nm  | 1.2     | 2.8     |
| 6 Peak torque         | Nm  | 3.5     | 8.0     |
| 7 Gearbox axial load  | N   | 300     | 300     |
| 8 Gearbox radial load | N   | 400     | 400     |
| 9 Gearbox efficiency  | %   | 80      | 80      |
| 10 Gearbox ratio      | :1  | 10      | 10      |
| 11 Motor length       | mm  | 70      | 90      |
|                       |     |         |         |