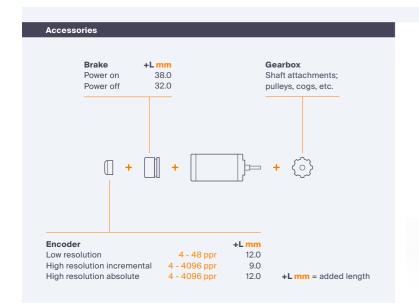

As well as a huge range of standard products we also offer semi-custom and fully-custom design options to ensure you have a geared motor solution that exactly meets the needs of your application.

To find out more about the Parvalux product range, please visit www.parvalux.com.

### **Precision Drive Systems**

In 2018 Parvalux was acquired by Swiss motor manufacturer, maxon. Their brushless and brushed DC motors with ironless windings are among the best in the world; with flat motors with iron cores completing their modular product portfolio.

maxon's modular system includes planetary and spur gearheads, spindle drives, as well as encoders and control electronics.

ERMEC, S.L. BARCELONA C/ Francesc Teixidó, 22 08918 Badalona

Tel. +34 902 450 160