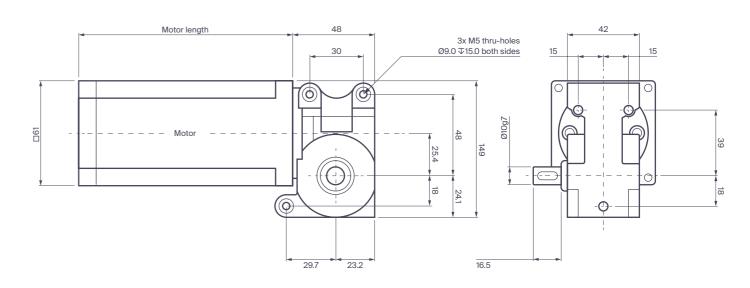

## BR52-GB58 Brushed right-angle geared motor

Light-duty door automation systems

| Technical data        |     |         |          |
|-----------------------|-----|---------|----------|
| 1 Motor               |     | BR52-95 | BR52-125 |
| 2 Voltage             | V   | 12 - 48 | 12 - 48  |
| 3 Maximum power       | W   | 43      | 65       |
| 4 Nominal speed       | rpm | 330     | 330      |
| 5 Nominal torque      | Nm  | 1.0     | 1.5      |
| 6 Peak torque         | Nm  | 3.0     | 4.0      |
| 7 Gearbox axial load  | N   | 300     | 300      |
| 8 Gearbox radial load | N   | 400     | 400      |
| 9 Gearbox efficiency  | %   | 80      | 80       |
| 10 Gearbox ratio      | đ   | 10      | 10       |
| 11 Motor length       | mm  | 95      | 125      |
|                       |     |         |          |