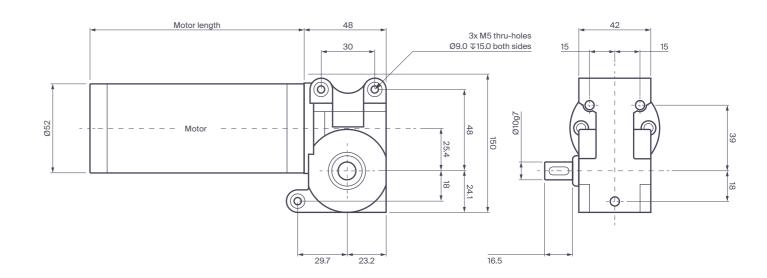

## BR52-GB58 Brushed right-angle geared motor

Light-duty door automation systems

| Technical data        |     |         |          |
|-----------------------|-----|---------|----------|
| 1 Motor               |     | BR52-95 | BR52-125 |
| 2 Voltage             | V   | 12 - 48 | 12 - 48  |
| 3 Maximum power       | W   | 43      | 65       |
| 4 Nominal speed       | rpm | 330     | 330      |
| 5 Nominal torque      | Nm  | 1.0     | 1.5      |
| 6 Peak torque         | Nm  | 3.0     | 4.0      |
| 7 Gearbox axial load  | N   | 300     | 300      |
| 8 Gearbox radial load | N   | 400     | 400      |
| 9 Gearbox efficiency  | %   | 80      | 80       |
| 10 Gearbox ratio      | đ   | 10      | 10       |
| 11 Motor length       | mm  | 95      | 125      |
|                       |     |         |          |