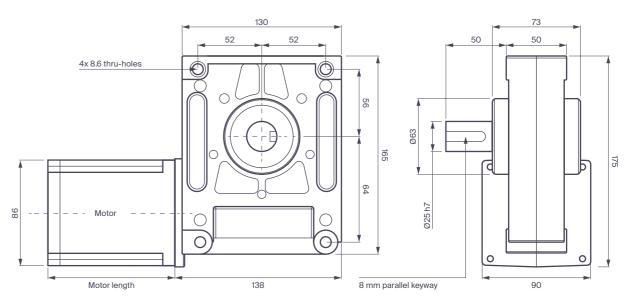

## BR52-GB58 Brushed right-angle geared motor

Light-duty door automation systems

| Technical data        |     |         |          |
|-----------------------|-----|---------|----------|
| 1 Motor               |     | BR52-95 | BR52-125 |
| 2 Voltage             | V   | 12 - 48 | 12 - 48  |
| 3 Maximum power       | W   | 43      | 65       |
| 4 Nominal speed       | rpm | 330     | 330      |
| 5 Nominal torque      | Nm  | 1.0     | 1.5      |
| 6 Peak torque         | Nm  | 3.0     | 4.0      |
| 7 Gearbox axial load  | N   | 300     | 300      |
| 8 Gearbox radial load | N   | 400     | 400      |
| 9 Gearbox efficiency  | %   | 80      | 80       |
| 10 Gearbox ratio      | đ   | 10      | 10       |
| 11 Motor length       | mm  | 95      | 125      |
|                       |     |         |          |

Parvalux Electric Motors Ltd. Door Automation 2021 Catalogue Light-duty 06

Light-duty door automation systems

| Technical data        |     |          |          |
|-----------------------|-----|----------|----------|
| 1 Motor               | •   | BR63-110 | BR63-125 |
| 2 Voltage             | V   | 12 - 48  | 12 - 48  |
| 3 Maximum power       | W   | 65       | 108      |
| 4 Nominal speed       | rpm | 330      | 330      |
| 5 Nominal torque      | Nm  | 1.5      | 2.5      |
| 6 Peak torque         | Nm  | 4.0      | 8.0      |
| 7 Gearbox axial load  | N   | 300      | 300      |
| 8 Gearbox radial load | N   | 400      | 400      |
| 9 Gearbox efficiency  | %   | 80       | 80       |
| 10 Gearbox ratio      | d   | 10       | 10       |
| 11 Motor length       | mm  | 110      | 125      |
|                       |     |          |          |

**ERMEC, S.L. BARCELONA**C/ Francesc Teixidó, 22
08918 Badalona SPAIN

Tel. +34 902 450 160 info@ermec.com www.ermec.com

ERMEC, S.L. - MADRID C/ Puerto Rico, 4 28222 Majadahonda (Madrid) SPAIN

bilbao@ermec.com portugal@ermec.com EC60-GB58 Brushless right-angle geared motor Light-duty door automation systems

| Technical data        |     |         |         |
|-----------------------|-----|---------|---------|
| 1 Motor               |     | EC60-70 | EC60-90 |
| 2 Voltage             | V   | 24 - 48 | 24 - 48 |
| 3 Maximum power       | W   | 52      | 121     |
| 4 Nominal speed       | rpm | 330     | 330     |
| 5 Nominal torque      | Nm  | 1.2     | 2.8     |
| 6 Peak torque         | Nm  | 3.5     | 8.0     |
| 7 Gearbox axial load  | N   | 300     | 300     |
| 8 Gearbox radial load | N   | 400     | 400     |
| 9 Gearbox efficiency  | %   | 80      | 80      |
| 10 Gearbox ratio      | :1  | 10      | 10      |
| 11 Motor length       | mm  | 70      | 90      |
|                       |     |         |         |

Parvalux Electric Motors Ltd. Door Automation 2021 Catalogue Light-duty 08 Standard-duty door automation systems

| Technical data        |     |          |
|-----------------------|-----|----------|
| 1 Motor               | •   | PM70-146 |
| 2 Voltage             | V   | 12 - 48  |
| 3 Maximum power       | W   | 220      |
| 4 Nominal speed       | rpm | 330      |
| 5 Nominal torque      | Nm  | 5.0      |
| 6 Peak torque         | Nm  | 22.0     |
| 7 Gearbox axial load  | N   | 300      |
| 8 Gearbox radial load | N   | 500      |
| 9 Gearbox efficiency  | %   | 90       |
| 10 Gearbox ratio      | :1  | 12.5     |
| 11 Motor length       | mm  | 146      |
|                       |     |          |

Parvalux Electric Motors Ltd.

EC70-GB12 Brushless right-angle geared motor

Standard-duty door automation systems

| 1 Motor               |     | EC70-92 |
|-----------------------|-----|---------|
| 2 Voltage             | V   | 12 - 48 |
| 3 Maximum power       | W   | 220     |
| 4 Nominal speed       | rpm | 330     |
| 5 Nominal torque      | Nm  | 5.0     |
| 6 Peak torque         | Nm  | 22.0    |
| 7 Gearbox axial load  | N   | 300     |
| 8 Gearbox radial load | N   | 500     |
| 9 Gearbox efficiency  | %   | 90      |
| 10 Gearbox ratio      | 4   | 12.5    |
| 11 Motor length       | mm  | 92      |

## PM90-GB9 Brushed right-angle geared motor

Heavy-duty door automation systems

| Technical data        |     |          |
|-----------------------|-----|----------|
| 1 Motor               |     | PM90-180 |
| 2 Voltage             | V   | 12 - 48  |
| 3 Maximum power       | W   | 380      |
| 4 Nominal speed       | rpm | 330      |
| 5 Nominal torque      | Nm  | 9.0      |
| 6 Peak torque         | Nm  | 40.0     |
| 7 Gearbox axial load  | N   | 600      |
| 8 Gearbox radial load | N   | 800      |
| 9 Gearbox efficiency  | %   | 90       |
| 10 Gearbox ratio      | đ   | 12.75    |
| 11 Motor length       | mm  | 180      |

## EC86-GB9 Brushless right-angle geared motor

Heavy-duty door automation systems

| Technical data        |     |          |          |
|-----------------------|-----|----------|----------|
| 1 Motor               |     | EC86-105 | EC86-130 |
| 2 Voltage             | V   | 12 - 48  | 12-48    |
| 3 Maximum power       | W   | 380      | 380      |
| 4 Nominal speed       | rpm | 330      | 330      |
| 5 Nominal torque      | Nm  | 9.0      | 13.0     |
| 6 Peak torque         | Nm  | 40.0     | 40.0     |
| 7 Gearbox axial load  | N   | 600      | 600      |
| 8 Gearbox radial load | N   | 800      | 800      |
| 9 Gearbox efficiency  | %   | 90       | 90       |
| 10 Gearbox ratio      | :1  | 12.75    | 12.75    |
| 11 Motor length       | mm  | 105      | 130      |
|                       |     |          |          |