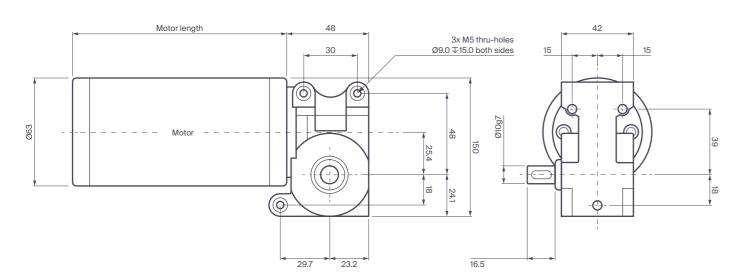

## BR52-GB58 Brushed right-angle geared motor

Light-duty door automation systems

| Technical data        |     |         |          |
|-----------------------|-----|---------|----------|
| 1 Motor               |     | BR52-95 | BR52-125 |
| 2 Voltage             | V   | 12 - 48 | 12 - 48  |
| 3 Maximum power       | W   | 43      | 65       |
| 4 Nominal speed       | rpm | 330     | 330      |
| 5 Nominal torque      | Nm  | 1.0     | 1.5      |
| 6 Peak torque         | Nm  | 3.0     | 4.0      |
| 7 Gearbox axial load  | N   | 300     | 300      |
| 8 Gearbox radial load | N   | 400     | 400      |
| 9 Gearbox efficiency  | %   | 80      | 80       |
| 10 Gearbox ratio      | đ   | 10      | 10       |
| 11 Motor length       | mm  | 95      | 125      |
|                       |     |         |          |

Parvalux Electric Motors Ltd. Door Automation 2021 Catalogue Light-duty 06

Light-duty door automation systems

| Technical data        |     |          |          |
|-----------------------|-----|----------|----------|
| 1 Motor               | •   | BR63-110 | BR63-125 |
| 2 Voltage             | V   | 12 - 48  | 12 - 48  |
| 3 Maximum power       | W   | 65       | 108      |
| 4 Nominal speed       | rpm | 330      | 330      |
| 5 Nominal torque      | Nm  | 1.5      | 2.5      |
| 6 Peak torque         | Nm  | 4.0      | 8.0      |
| 7 Gearbox axial load  | N   | 300      | 300      |
| 8 Gearbox radial load | N   | 400      | 400      |
| 9 Gearbox efficiency  | %   | 80       | 80       |
| 10 Gearbox ratio      | d   | 10       | 10       |
| 11 Motor length       | mm  | 110      | 125      |
|                       |     |          |          |

**ERMEC, S.L. BARCELONA**C/ Francesc Teixidó, 22
08918 Badalona SPAIN

Tel. +34 902 450 160 info@ermec.com www.ermec.com

ERMEC, S.L. - MADRID C/ Puerto Rico, 4 28222 Majadahonda (Madrid) SPAIN

bilbao@ermec.com portugal@ermec.com EC60-GB58 Brushless right-angle geared motor Light-duty door automation systems

| Technical data        |     |         |         |
|-----------------------|-----|---------|---------|
| 1 Motor               |     | EC60-70 | EC60-90 |
| 2 Voltage             | V   | 24 - 48 | 24 - 48 |
| 3 Maximum power       | W   | 52      | 121     |
| 4 Nominal speed       | rpm | 330     | 330     |
| 5 Nominal torque      | Nm  | 1.2     | 2.8     |
| 6 Peak torque         | Nm  | 3.5     | 8.0     |
| 7 Gearbox axial load  | N   | 300     | 300     |
| 8 Gearbox radial load | N   | 400     | 400     |
| 9 Gearbox efficiency  | %   | 80      | 80      |
| 10 Gearbox ratio      | :1  | 10      | 10      |
| 11 Motor length       | mm  | 70      | 90      |
|                       |     |         |         |

Parvalux Electric Motors Ltd. Door Automation 2021 Catalogue Light-duty 08 Standard-duty door automation systems

| Technical data        |     |          |
|-----------------------|-----|----------|
| 1 Motor               | •   | PM70-146 |
| 2 Voltage             | V   | 12 - 48  |
| 3 Maximum power       | W   | 220      |
| 4 Nominal speed       | rpm | 330      |
| 5 Nominal torque      | Nm  | 5.0      |
| 6 Peak torque         | Nm  | 22.0     |
| 7 Gearbox axial load  | N   | 300      |
| 8 Gearbox radial load | N   | 500      |
| 9 Gearbox efficiency  | %   | 90       |
| 10 Gearbox ratio      | :1  | 12.5     |
| 11 Motor length       | mm  | 146      |
|                       |     |          |

Parvalux Electric Motors Ltd.

EC70-GB12 Brushless right-angle geared motor

Standard-duty door automation systems

| 1 Motor               |     | EC70-92 |
|-----------------------|-----|---------|
| 2 Voltage             | V   | 12 - 48 |
| 3 Maximum power       | W   | 220     |
| 4 Nominal speed       | rpm | 330     |
| 5 Nominal torque      | Nm  | 5.0     |
| 6 Peak torque         | Nm  | 22.0    |
| 7 Gearbox axial load  | N   | 300     |
| 8 Gearbox radial load | N   | 500     |
| 9 Gearbox efficiency  | %   | 90      |
| 10 Gearbox ratio      | 4   | 12.5    |
| 11 Motor length       | mm  | 92      |

## PM90-GB9 Brushed right-angle geared motor

Heavy-duty door automation systems

| Technical data        |     |          |
|-----------------------|-----|----------|
| 1 Motor               |     | PM90-180 |
| 2 Voltage             | V   | 12 - 48  |
| 3 Maximum power       | W   | 380      |
| 4 Nominal speed       | rpm | 330      |
| 5 Nominal torque      | Nm  | 9.0      |
| 6 Peak torque         | Nm  | 40.0     |
| 7 Gearbox axial load  | N   | 600      |
| 8 Gearbox radial load | N   | 800      |
| 9 Gearbox efficiency  | %   | 90       |
| 10 Gearbox ratio      | đ   | 12.75    |
| 11 Motor length       | mm  | 180      |

## EC86-GB9 Brushless right-angle geared motor

Heavy-duty door automation systems

| Technical data        |     |          |          |
|-----------------------|-----|----------|----------|
| 1 Motor               |     | EC86-105 | EC86-130 |
| 2 Voltage             | V   | 12 - 48  | 12-48    |
| 3 Maximum power       | W   | 380      | 380      |
| 4 Nominal speed       | rpm | 330      | 330      |
| 5 Nominal torque      | Nm  | 9.0      | 13.0     |
| 6 Peak torque         | Nm  | 40.0     | 40.0     |
| 7 Gearbox axial load  | N   | 600      | 600      |
| 8 Gearbox radial load | N   | 800      | 800      |
| 9 Gearbox efficiency  | %   | 90       | 90       |
| 10 Gearbox ratio      | :1  | 12.75    | 12.75    |
| 11 Motor length       | mm  | 105      | 130      |
|                       |     |          |          |