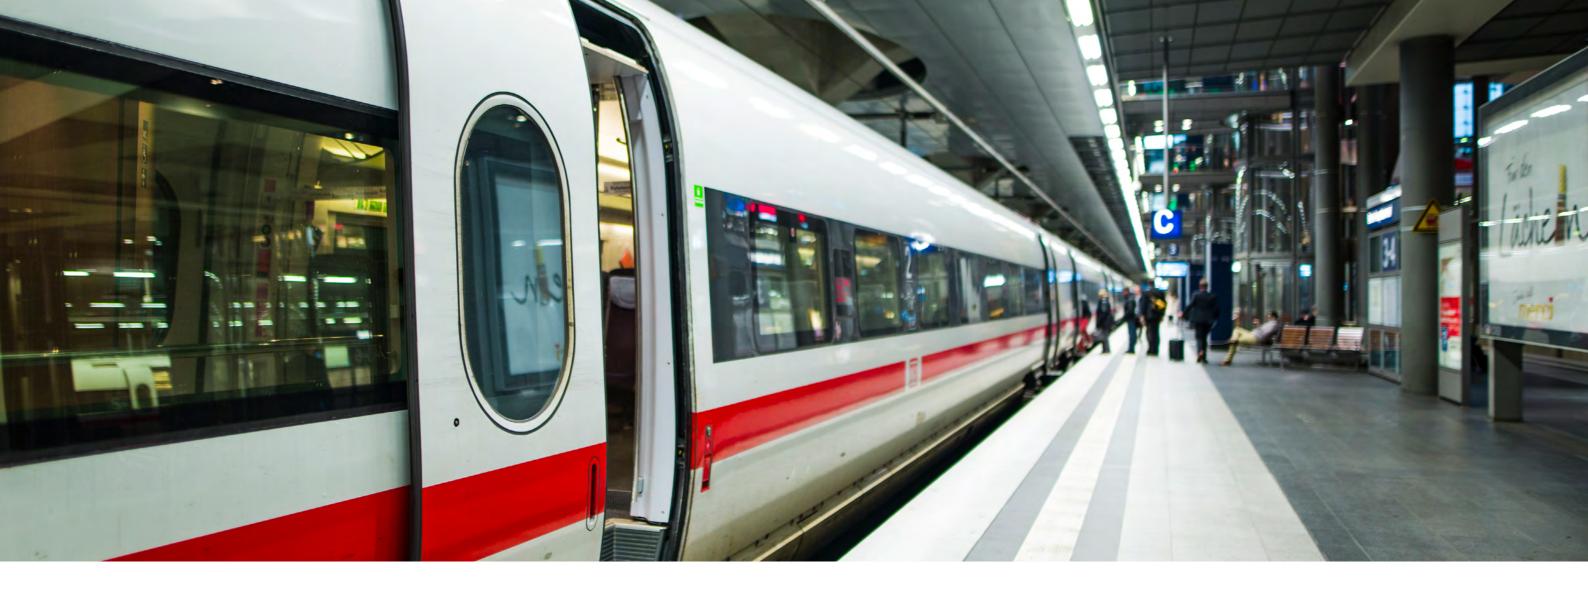

#### Rail access

Parvalux products are found in various applications throughout the rail industry; from the automated doors on the train itself, to platform equipment and ticket barriers throughout the station, our motors make sure your trip from A to B runs as smoothly as possible