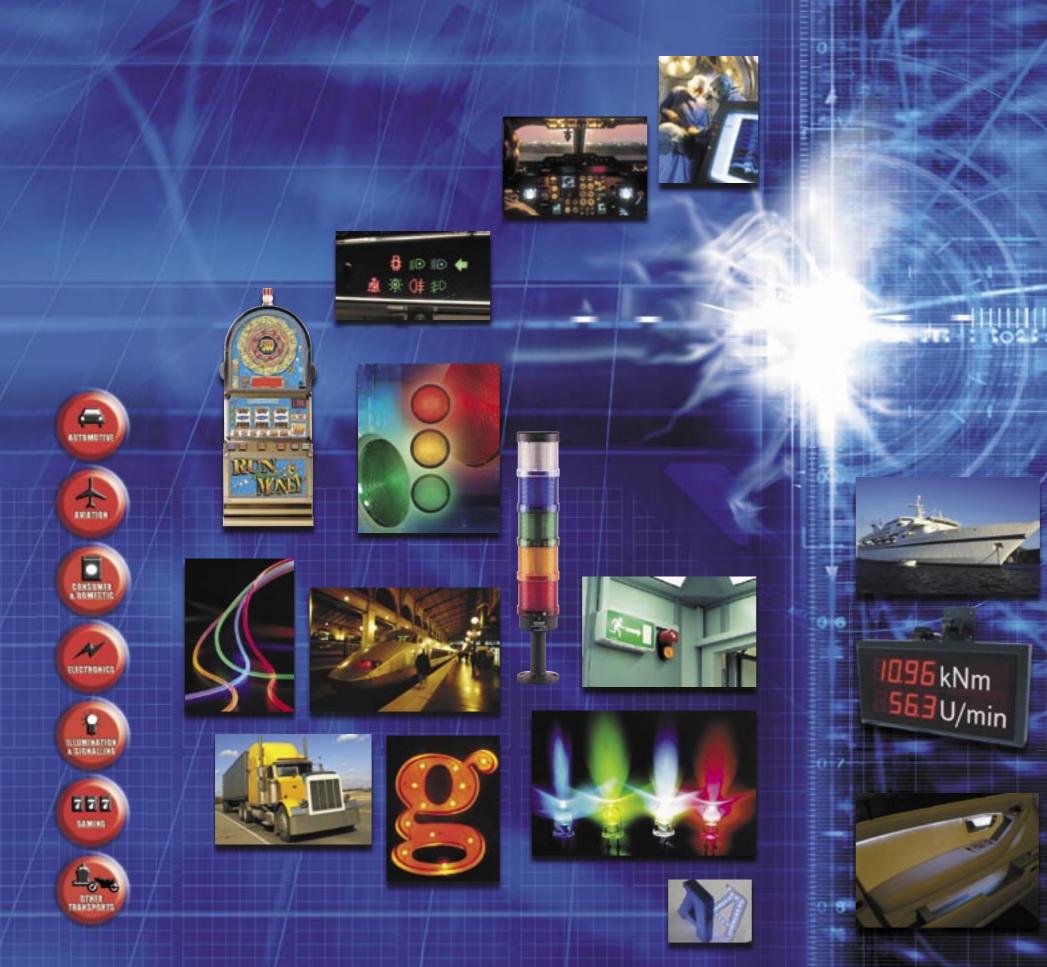

# Automotive interior lighting & exterior signaling, a modular approach by CML Innovative Technologies

AND REAL PROPERTY

**OVERHEAD SYSTEMS** 

**EXTERIOR SIGNALING** 

10-

**BATTERY TERMINALS** 

DASHBOARD

SIDE TURN SIGNALS/ PUDDLE LIGHTS

#### www.ermec.com

**TRUNK AREA** 

AS a vertically integrated manufacturer, CML Innovative Technologies provides LED and incandescent light sources, complete lighting systems, battery terminals and customized solutions for all automotive applications needs.

INDUSTRIAL LAMPS

DISCRETE LEDS

ERMEC

www.ermec.com

AVIATION FLUORESCENT TUBES & LAMPS