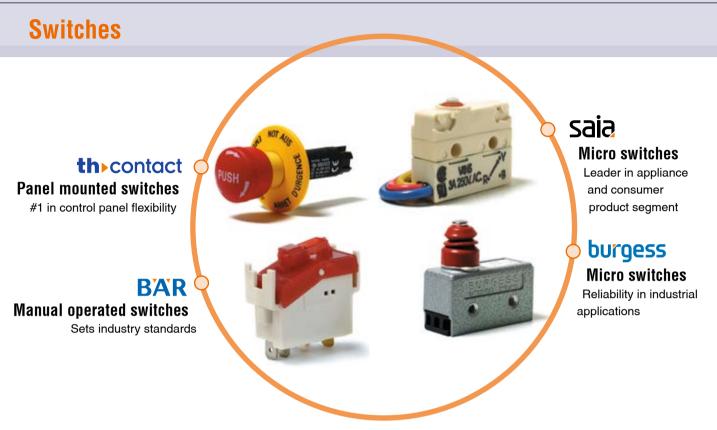

# saia

- High volume production lines for micro switches with less than 3 mm contact gap
- High precision switch operating position, small tolerance
- High operating speed / frequency
- High electrical ratings and longer life cycles
- Snap action function with leaf-spring and coil-spring mechanisms available
- Many switch contact options (low and high current)
- Wide range of switching characteristics and terminal options
- Strong in home appliance applications
- · Sure switch contacts with contact wiping

# burgess

- · Strong in industrial automation
- · World's first snap action switch company
- · Expert innovative switch solutions
- Solid products fulfill high requirements in robustness
- · Largest variety in switching technologies
- Worldwide widest range of micro switches
- Low-volume capabilities

- Panel mounted switches such as illuminated pushbutton and keylock switches, as well as joysticks and emergency stop switches for control panels
- Best modular design so that various permutations can easily be assembled
- Worldwide reseller channel

# BAR

- Innovative switch solutions for home appliances
- · Setting industry standards
- Rocker, push-button and door switches with customized styling
- Intelligent switch combined with electronic controller
- Safety and comfort solutions in switch functions for the home appliance market
- Experts in optical styling for operators and tactile feel for switches