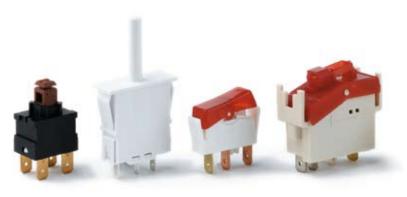

# saia

- High volume production lines for micro switches with less than 3 mm contact gap
- High precision switch operating position, small tolerance
- High operating speed / frequency
- High electrical ratings and longer life cycles
- Snap action function with leaf-spring and coil-spring mechanisms available
- Many switch contact options (low and high current)
- Wide range of switching characteristics and terminal options
- Strong in home appliance applications
- · Sure switch contacts with contact wiping

# burgess

- · Strong in industrial automation
- · World's first snap action switch company
- · Expert innovative switch solutions
- Solid products fulfill high requirements in robustness
- · Largest variety in switching technologies
- Worldwide widest range of micro switches
- Low-volume capabilities