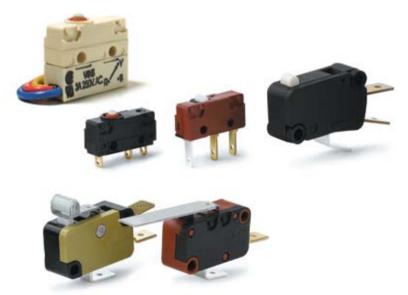

# saia

- High volume production lines for micro switches with less than 3 mm contact gap
- High precision switch operating position, small tolerance
- High operating speed / frequency
- High electrical ratings and longer life cycles
- Snap action function with leaf-spring and coil-spring mechanisms available
- Many switch contact options (low and high current)
- Wide range of switching characteristics and terminal options
- Strong in home appliance applications
- · Sure switch contacts with contact wiping