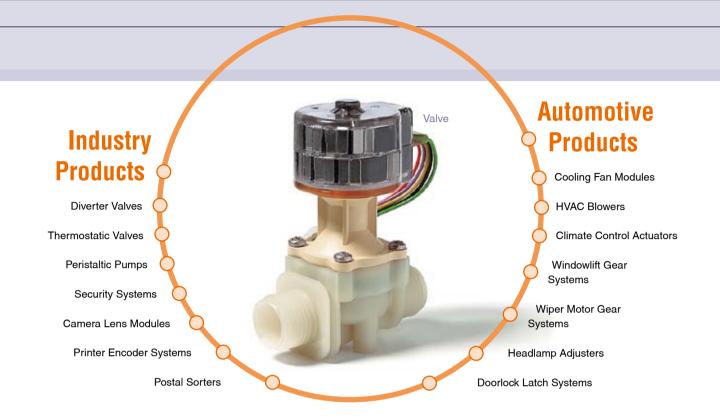

## **Motion Solutions & Actuators**

Saia Water Valve Solutions

With our proven expertise in stepper motion solutions, we have become #1 in providing HVAC water and gas valve solutions. Other products include level indicator, thermatic valve, squeeze pump and diverter valve.