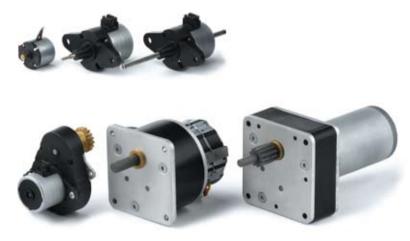

# saia

- #1 in stepper motors
- Precision and efficiency
- Products include stepper and synchronous motors, stepper with gearbox used in industrial applications from 10 to 60mm diameter
- Large variety for motor-gear combination
- Customer-specific solutions-oriented with a high degree of flexibility